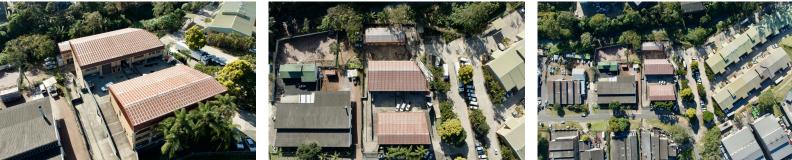

## 287m<sup>2</sup> mini industrial unit for sale in upmarket Industrial Park in New Germany

Maxprop are proud to present this 192m<sup>2</sup> mini-industrial unit for sale, in a secure park in central Pinetown.

Situated in the well-established industrial node of Pinetown, less than 1 kilometer from the M19 and 1.5 kilometers from the M13, Devro Park is an existing multi storey, mini-unit industrial complex comprising of 15 warehouses ranging in size between 137m<sup>2</sup> and