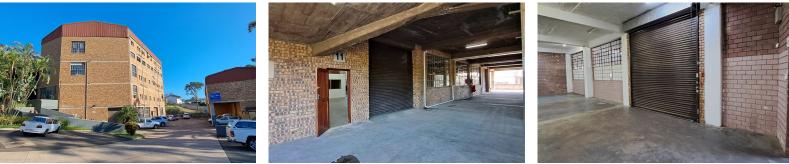

| Floor Size     | 305m <sup>2</sup> |
|----------------|-------------------|
| Zoning         | Industrial        |
| Building Grade | А                 |
| Truck Access   | Single Trailer    |
| Security       | Yes               |
| Power 3 Phase  | Yes               |
| Rates          | R7,144.4pm        |
| Levies         | R5,768.4pm        |
|                |                   |

## Mini Industrial Unit For Sale in Upmarket Industrial Park in New Germany

Maxprop are proud to present this 305m<sup>2</sup> mini-industrial unit for sale, in a secure park in central Pinetown.

Situated in the well-established industrial node of Pinetown, less than 1 kilometer from the M19 and 1.5 kilometers from the M13, Devro Park is an existing multi storey, mini-unit industrial complex comprising of 15 warehouses ranging in size between 137m<sup>2</sup> and