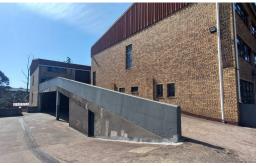

## 378m² mini industrial unit for sale in central Pinetown

Maxprop is proud to present this 378m<sup>2</sup> mini-industrial unit for sale, in a secure park in central Pinetown. This is perfect for an investor as the unit is currently tenanted until July 2024.

Situated in the well-established industrial node of Pinetown, less than 1 kilometer from the M19 and 1.5 kilometers from the M13, Devro Park is an existing multi storey, mini-unit industrial complex

Peter Kleynhans
Agent
074 071 0077
peter@maxprop.solutions