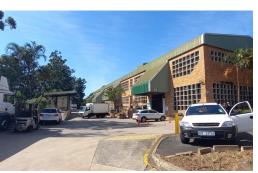

## 378m² mini industrial unit for sale in central Pinetown

Maxprop is proud to present this 378m<sup>2</sup> mini-industrial unit for sale, in a secure park in central Pinetown. This is perfect for an investor as the unit is currently tenanted until July 2024.

Situated in the well-established industrial node of Pinetown, less than 1 kilometer from the M19 and 1.5 kilometers from the M13, Devro Park is an existing multi storey, mini-unit industrial complex

Peter Kleynhans
Agent
074 071 0077
peter@maxprop.solutions