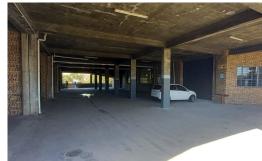

## 378m² mini industrial unit for sale in central Pinetown

Maxprop is proud to present this 378m<sup>2</sup> mini-industrial unit for sale, in a secure park in central Pinetown. This is perfect for an investor as the unit is currently tenanted until July 2024.

Situated in the well-established industrial node of Pinetown, less than 1 kilometer from the M19 and 1.5 kilometers from the M13, Devro Park is an existing multi storey, mini-unit industrial complex

Peter Kleynhans
Agent
074 071 0077
peter@maxprop.solutions