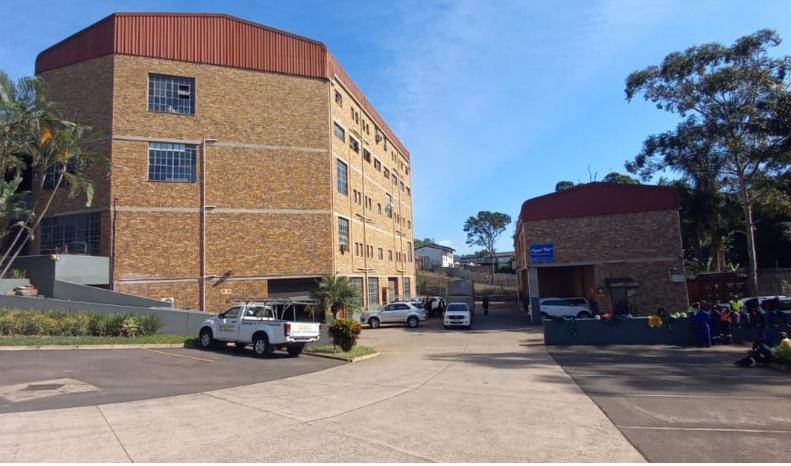

## 378m² mini industrial unit for sale in central Pinetown

Maxprop is proud to present this 378m<sup>2</sup> mini-industrial unit for sale, in a secure park in central Pinetown. This is perfect for an investor as the unit is currently tenanted until July 2024.

Situated in the well-established industrial node of Pinetown, less than 1 kilometer from the M19 and 1.5 kilometers from the M13, Devro Park is an existing multi storey, mini-unit industrial complex

Peter Kleynhans
Agent
074 071 0077
peter@maxprop.solutions