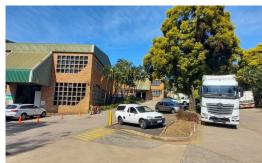

## 408m² mini industrial unit for sale in central Pinetown

This stunning industrial park in New Germany has been sectionalised and is now being sold to individual owners or investors.

Situated in the well-established industrial node of Pinetown, less than 1 kilometre from the M19 and 1.5 kilometres from the M13, between Westville and Kloof in the Pinetown industrial area, Palm River Industrial Park is an existing mini-unit industrial complex comprising