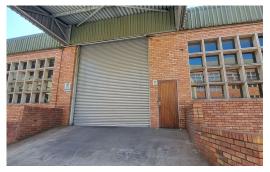

## 408m² mini industrial unit for sale in central Pinetown

This stunning industrial park in New Germany has been sectionalised and is now being sold to individual owners or investors.

Situated in the well-established industrial node of Pinetown, less than 1 kilometre from the M19 and 1.5 kilometres from the M13, between Westville and Kloof in the Pinetown industrial area, Palm River Industrial Park is an existing mini-unit industrial complex comprising