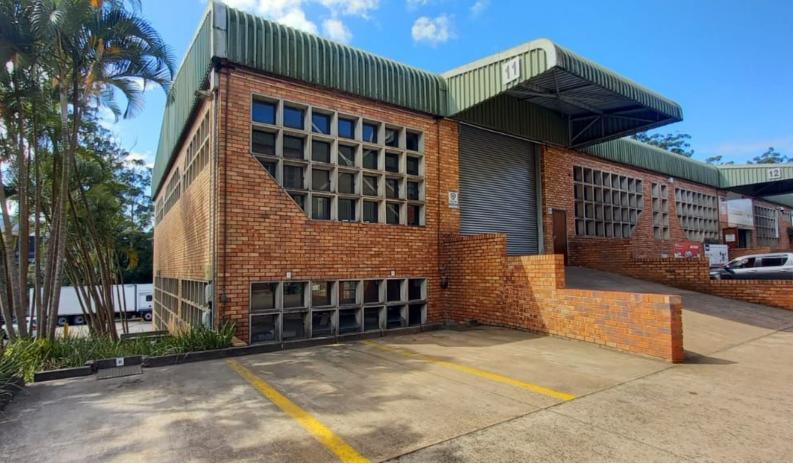

## 408m² mini industrial unit for sale in central Pinetown

This stunning industrial park in New Germany has been sectionalised and is now being sold to individual owners or investors.

Situated in the well-established industrial node of Pinetown, less than 1 kilometre from the M19 and 1.5 kilometres from the M13, between Westville and Kloof in the Pinetown industrial area, Palm River Industrial Park is an existing mini-unit industrial complex comprising