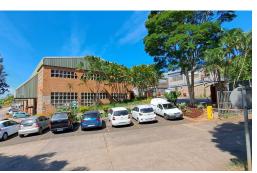

## 408m² mini industrial unit for sale in central Pinetown

This stunning industrial park in New Germany has been sectionalised and is now being sold to individual owners or investors.

Situated in the well-established industrial node of Pinetown, less than 1 kilometre from the M19 and 1.5 kilometres from the M13, between Westville and Kloof in the Pinetown industrial area, Palm River Industrial Park is an existing mini-unit industrial complex comprising