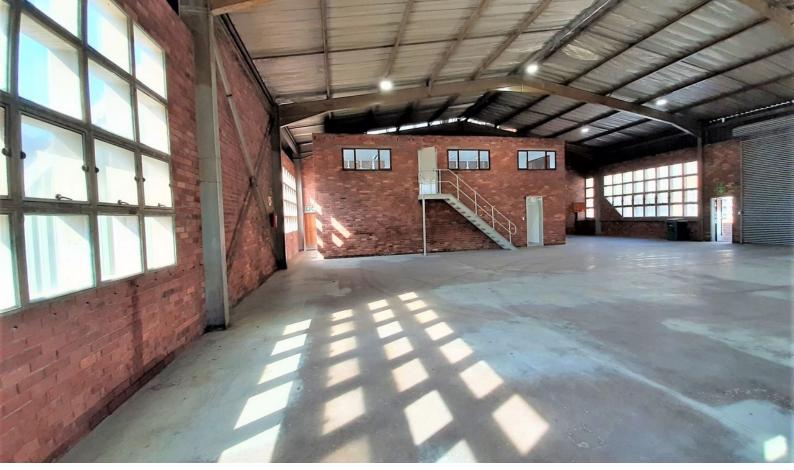

## Mini Industrial Unit in New Germany! Price Reduced

Situated in the well-established industrial node of Pinetown, less than 1 kilometre from the M19 and 1.5 kilometres from the M13, between Westville and Kloof in the Pinetown industrial area, Palm River Industrial Park is an existing multi mini-unit development industrial complex comprising of 22 mini-unit warehouses ranging in price between R 3.5 million and R 4 million.