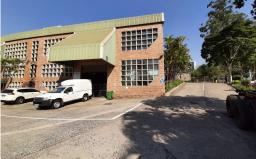

## Mini Industrial Unit in New Germany! Price Reduced

Situated in the well-established industrial node of Pinetown, less than 1 kilometre from the M19 and 1.5 kilometres from the M13, between Westville and Kloof in the Pinetown industrial area, Palm River Industrial Park is an existing multi mini-unit development industrial complex comprising of 22 mini-unit warehouses ranging in price between R 3.5 million and R 4 million.