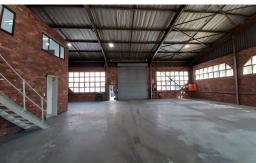

## Mini Industrial Unit in New Germany! Price Reduced

Situated in the well-established industrial node of Pinetown, less than 1 kilometre from the M19 and 1.5 kilometres from the M13, between Westville and Kloof in the Pinetown industrial area, Palm River Industrial Park is an existing multi mini-unit development industrial complex comprising of 22 mini-unit warehouses ranging in price between R 3.5 million and R 4 million.