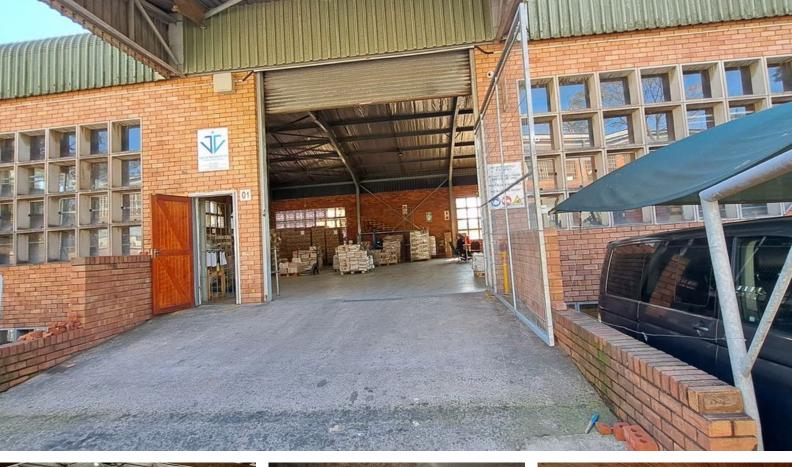

| Floor Size     | 398m²        |
|----------------|--------------|
| Zoning         | Industrial   |
| Building Grade | А            |
| Truck Access   | Small Trucks |
| Security       | Yes          |
| Power 3 Phase  | Yes          |

## Variety of mini-Industrial units for sale in New Germany!

Maxprop is proud to announce this stunning industrial park in New Germany - has been sectionalised and is now being sold to individual owners or investors.

Situated in the well-established industrial node of Pinetown, less than 1 kilometre from the M19 and 1.5 kilometres from the M13, between Westville and Kloof in the Pinetown industrial area, Palm River