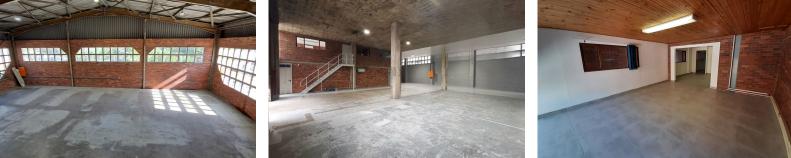

| Floor Size     | 398m²        |
|----------------|--------------|
| Zoning         | Industrial   |
| Building Grade | А            |
| Truck Access   | Small Trucks |
| Security       | Yes          |
| Power 3 Phase  | Yes          |

## Variety of mini-Industrial units for sale in New Germany!

Maxprop is proud to announce this stunning industrial park in New Germany - has been sectionalised and is now being sold to individual owners or investors.