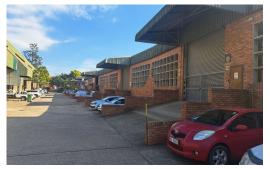

Floor Size
Zoning
Building Grade
Truck Access
Security
Power 3 Phase
Rates
Levies

428m² Industrial A Small Trucks Yes Yes R6,863.0pm R4,832.5pm

R3,531,000

Situated in the well-established industrial node of Pinetown, less than 1 kilometre from the M19 and 1.5 kilometres from the M13, between

Geoff Pereira
Agent
+2771 699 6151
geoff@maxprop.solutions

www.maxprop.co.za WEB REF: CL1609