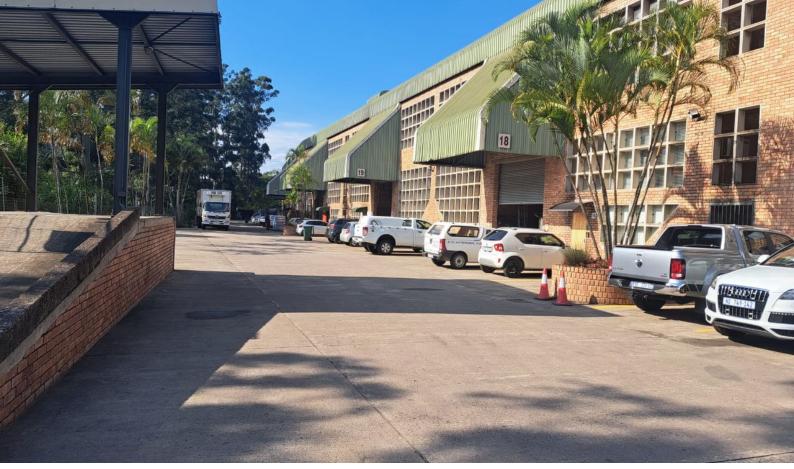

Floor Size
Zoning
Building Grade
Truck Access
Security
Power 3 Phase
Rates
Levies

428m² Industrial A Small Trucks Yes Yes R6,863.0pm R4,832.5pm

R3,531,000

Situated in the well-established industrial node of Pinetown, less than 1 kilometre from the M19 and 1.5 kilometres from the M13, between

Geoff Pereira
Agent
+2771 699 6151
geoff@maxprop.solutions

www.maxprop.co.za WEB REF: CL1609