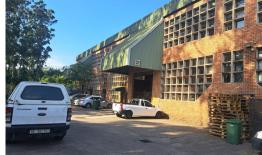

Floor Size
Zoning
Building Grade
Truck Access
Security
Power 3 Phase
Rates
Levies

428m² Industrial A Small Trucks Yes Yes R6,863.0pm R4,832.5pm

R3,531,000

Situated in the well-established industrial node of Pinetown, less than 1 kilometre from the M19 and 1.5 kilometres from the M13, between

Geoff Pereira
Agent
+2771 699 6151
geoff@maxprop.solutions

www.maxprop.co.za WEB REF: CL1609