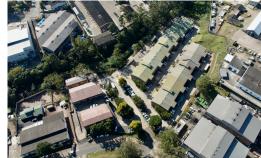

## 268m² mini-industrial unit for sale in a secure park in central Pinetown

Maxprop are proud to present this 268m² mini-industrial unit for sale, in a secure park in central Pinetown.

Situated in the well-established industrial node of Pinetown, less than 1 kilometer from the M19 and 1.5 kilometers from the M13, Devro Park is an existing multi storey, mini-unit industrial complex comprising of 15 warehouses ranging in size between 137m<sup>2</sup> and