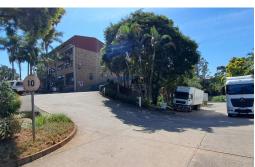

## 268m² mini-industrial unit for sale in a secure park in central Pinetown

Maxprop are proud to present this 268m² mini-industrial unit for sale, in a secure park in central Pinetown.

Situated in the well-established industrial node of Pinetown, less than 1 kilometer from the M19 and 1.5 kilometers from the M13, Devro Park is an existing multi storey, mini-unit industrial complex comprising of 15 warehouses ranging in size between 137m<sup>2</sup> and