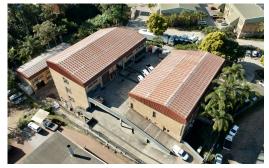

## 268m² mini-industrial unit for sale in a secure park in central Pinetown

Maxprop are proud to present this 268m² mini-industrial unit for sale, in a secure park in central Pinetown.

Situated in the well-established industrial node of Pinetown, less than 1 kilometer from the M19 and 1.5 kilometers from the M13, Devro Park is an existing multi storey, mini-unit industrial complex comprising of 15 warehouses ranging in size between 137m<sup>2</sup> and