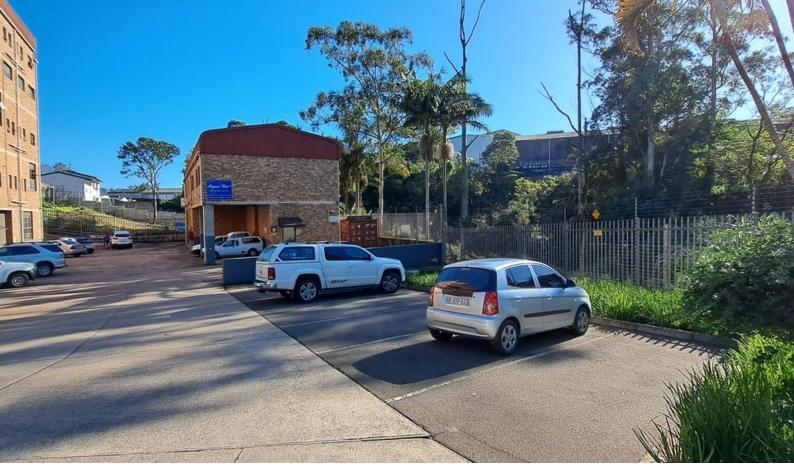

## 268m² mini-industrial unit for sale in a secure park in central Pinetown

Maxprop are proud to present this 268m² mini-industrial unit for sale, in a secure park in central Pinetown.

Situated in the well-established industrial node of Pinetown, less than 1 kilometer from the M19 and 1.5 kilometers from the M13, Devro Park is an existing multi storey, mini-unit industrial complex comprising of 15 warehouses ranging in size between 137m<sup>2</sup> and