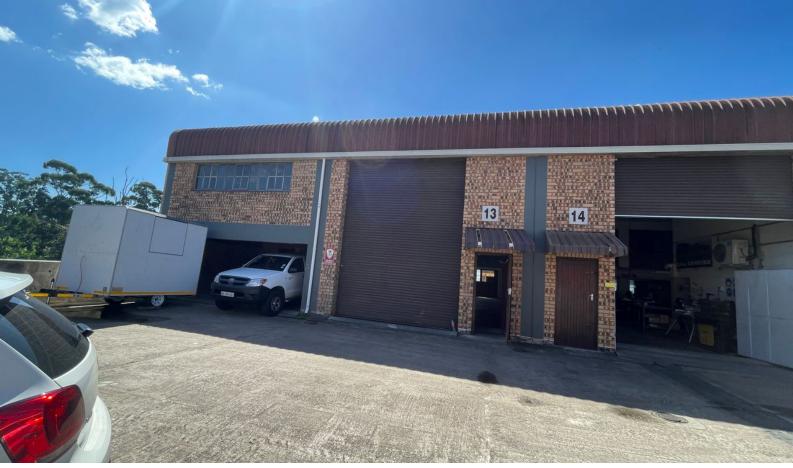

## **Neat small warehouse to let in New Germany**

Devro Park is an industrial complex in the heart of New Germany, just off Old Main Road with easy access to M13/19 as well as N2/3 and all other arterial routes. There is excellent public transport infrastructure.

The unit is in great condition and includes the following:

- Undercover parking for 2 vehicles with direct access into the unit