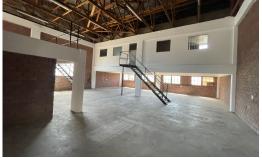

The unit is in great condition and includes the following:

- Undercover parking for 2 vehicles with direct access into the unit