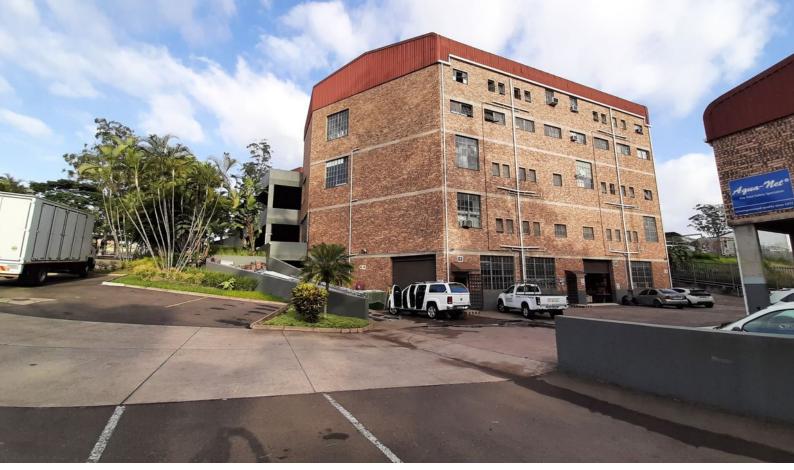

## 282 sqm Sectional Title Warehouse for Sale in Pinetown.

This is a neat and well maintained 257 sqm mini warehouse for sale in Pinetown. The unit is located in a safe and secure light industrial park that is fully fenced and offers 24 hour onsite security. The complex is super link truck articulated, however this unit is located on the top of the complex. This premises has a 3 meter roller shutter door that access the unit as well as a neat mezzanine space. The unit boast its own private ablution and kitchenette facilities as well as change

| Floor Size               | 282m <sup>2</sup> |
|--------------------------|-------------------|
| Zoning                   | Industrial        |
| <b>Open Parking Bays</b> | 2                 |
| Security                 | Yes               |
| Power 3 Phase            | Yes               |
| Rates                    | R6,605.6pm        |
| Levies                   | R4,866.9pm        |