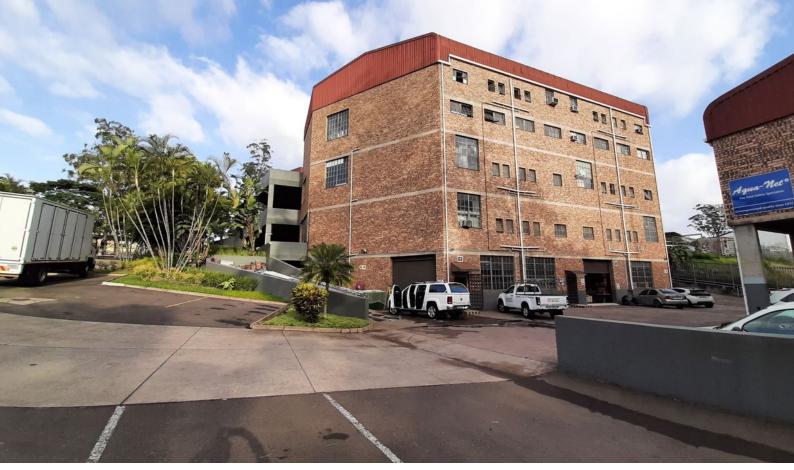

## 282 sqm Sectional Title Warehouse for Sale in Pinetown.

This is a neat and well maintained 282 sqm mini warehouse for sale in Pinetown. The unit is located in a safe and secure light industrial park that is fully fenced and offers 24 hour onsite security. The complex is super link truck articulated, however this unit is located on the top of the complex. This premises has a 3 meter roller shutter door that access the unit as well as a neat mezzanine space. The unit boast its own private ablution and kitchenette facilities as well as change