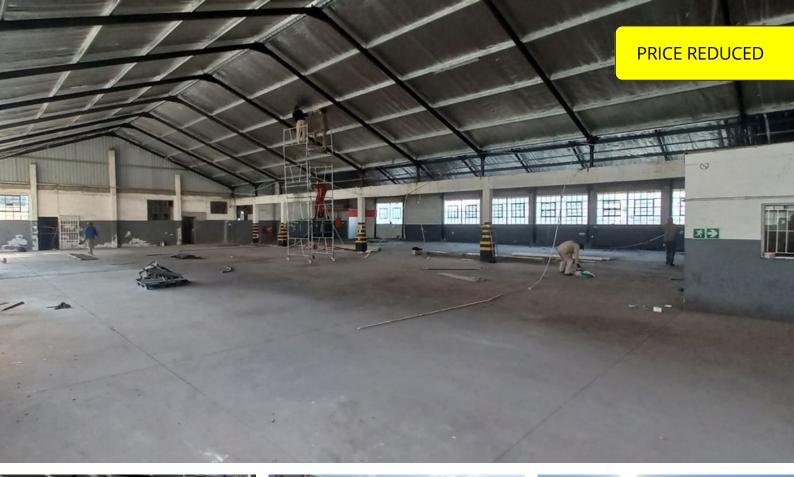

## Large warehouse with brand new steel roof and good power

The building has just had a new steel roof put on. As well as many other upgrades. There used to be two adjacent warehouses which have been combined giving 2 excellent open spaces with only pillars spaced down the middle. With a big exclusive use hard yard, this unit is situated in the centre of New Germany. Link access is no problem. The current tenant has a 2 year lease making it a great investment opportunity