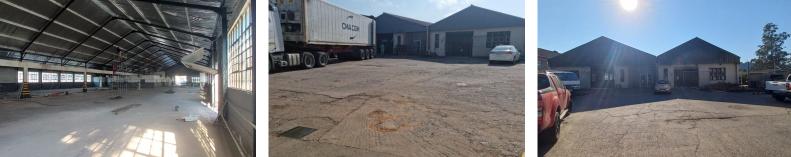

## Large warehouse with brand new steel roof and good power

The building has just had a new steel roof put on. As well as many other upgrades. There used to be two adjacent warehouses which have been combined giving 2 excellent open spaces with only pillars spaced down the middle. With a big exclusive use hard yard, this unit is situated in the centre of New Germany. Link access is no problem. The current tenant has a 2 year lease making it a great investment opportunity