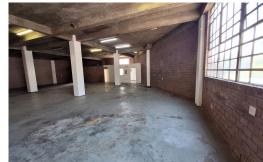

## 287 sqm Warehouse for SALE in PINETOWN

This is a neat and well maintained 287sqm sectional titled warehouse for sale in Pinetown. The unit is located at a light industrial park. This premises has a 3 meter roller shutter door that access the unit. There are also neat offices and separate toilet and kitchenette facilities.