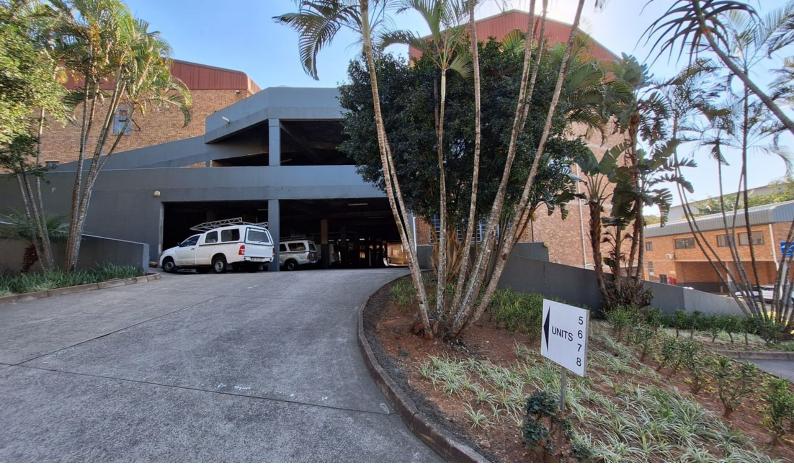

## 287 sqm Warehouse for SALE in PINETOWN

This is a neat and well maintained 287sqm sectional titled warehouse for sale in Pinetown. The unit is located at a light industrial park. This premises has a 3 meter roller shutter door that access the unit. There are also neat offices and separate toilet and kitchenette facilities.

This light industrial complex boasts a fully fenced perimeter, security guard's station, 24 hour onsite security and well maintained gardens.

Shanesh Ramkissoon
Agent
+27680180001
shanesh@maxprop.solutions