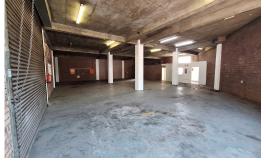

## 287 sqm Warehouse for SALE in PINETOWN

This is a neat and well maintained 287sqm sectional titled warehouse for sale in Pinetown. The unit is located at a light industrial park. This premises has a 3 meter roller shutter door that access the unit. There are also neat offices and separate toilet and kitchenette facilities.