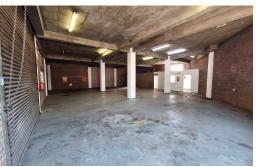

## 202m² Warehouse For Sale in New Germany

This is a neat and well maintained 202 sqm mini warehouse FOR SALE in Pinetown. The unit is located in a safe and secure light industrial park that is fully fenced and offers 24 hour onsite security. The unit boast its own private ablution, kitchenette facilities and change rooms.