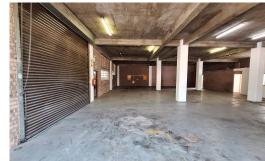

## 202m² Warehouse For Sale in New Germany

This is a neat and well maintained 202 sqm mini warehouse FOR SALE in Pinetown. The unit is located in a safe and secure light industrial park that is fully fenced and offers 24 hour onsite security. The unit boast its own private ablution, kitchenette facilities and change rooms.