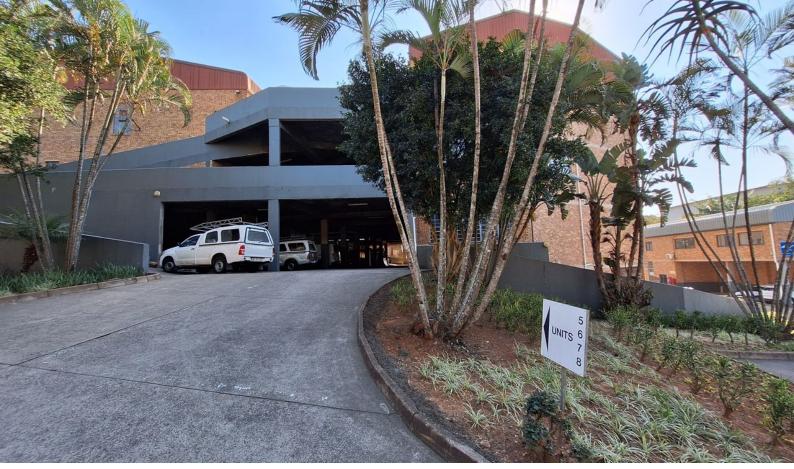

## 202m² Warehouse For Sale in New Germany

This is a neat and well maintained 202 sqm mini warehouse FOR SALE in Pinetown. The unit is located in a safe and secure light industrial park that is fully fenced and offers 24 hour onsite security. The unit boast its own private ablution, kitchenette facilities and change rooms.

This light industrial complex boasts a fully fenced perimeter, security

Shanesh Ramkissoon
Agent
+27680180001
shanesh@maxprop.solutions

www.maxprop.co.za WEB REF: CL2193