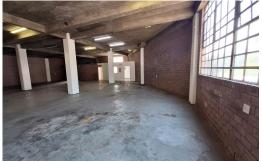

## 202m² Warehouse For Sale in New Germany

This is a neat and well maintained 202 sqm mini warehouse FOR SALE in Pinetown. The unit is located in a safe and secure light industrial park that is fully fenced and offers 24 hour onsite security. The unit boast its own private ablution, kitchenette facilities and change rooms.