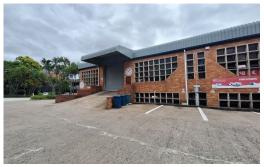

## **Light Industrial Warehouse for SALE in Pinetown**

YOU SNOOZE, YOU LOSE.

Make 2025 a year to count. With only 2 units left, this light industrial park is in great demand and offers a fully fenced perimeter, access control, guards onsite and easy access to public transport and other amenities. One of the unit's is 408sqm and the other is 410sqm. The warehouse is on a suspended floor and has a single roller shutter door. Each unit has a 5 meter height.