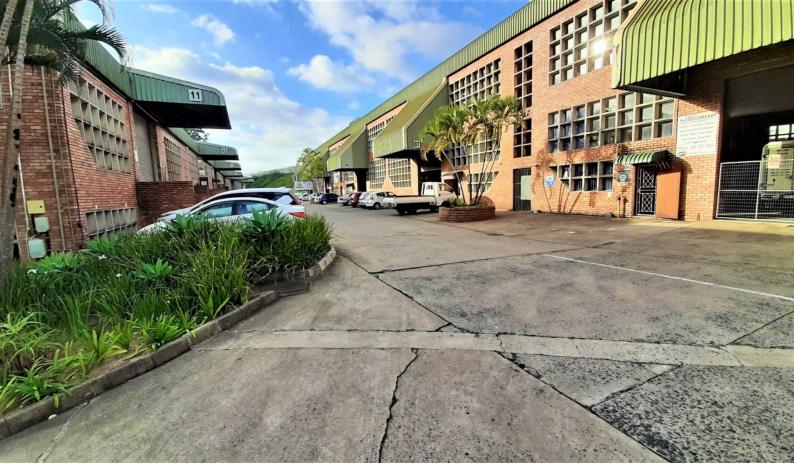

## **Light Industrial Warehouse for SALE in Pinetown**

YOU SNOOZE, YOU LOSE.

Make 2025 a year to count. With only 2 units left, this light industrial park is in great demand and offers a fully fenced perimeter, access control, guards onsite and easy access to public transport and other amenities. One of the unit's is 408sqm and the other is 410sqm. The warehouse is on a suspended floor and has a single roller shutter door. Each unit has a 5 meter height.