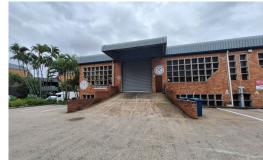

## **Light Industrial Warehouse for SALE in Pinetown**

YOU SNOOZE, YOU LOSE.

Make 2025 a year to count. With only 2 units left, this light industrial park is in great demand and offers a fully fenced perimeter, access control, guards onsite and easy access to public transport and other amenities. One of the unit's is 408sqm and the other is 410sqm. The warehouse is on a suspended floor and has a single roller shutter door. Each unit has a 5 meter height.