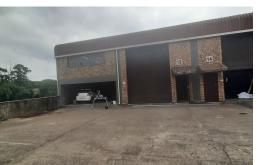

## 282 sqm secure Mini Warehouse for SALE in Pinetown

With only 8 units remaining, its GO TIME. Make 2025 count, these units will not last.

This is a neat and well maintained 282 sqm mini warehouse for sale in Pinetown. The unit is located in a safe and secure light industrial park that is fully fenced and offers 24 hour onsite security. The complex is super link truck articulated, however this unit is located on the top portion of the complex. This premises has a 3 meter roller shutter