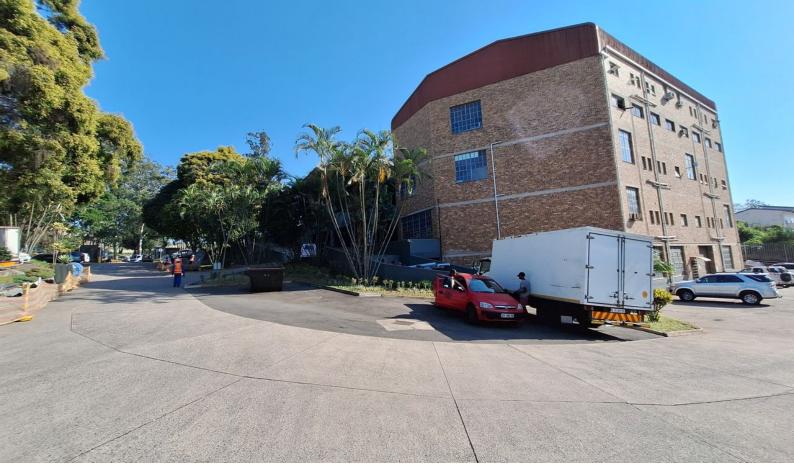

## 282 sqm secure Mini Warehouse for SALE in Pinetown

With only 8 units remaining, its GO TIME. Make 2025 count, these units will not last.

This is a neat and well maintained 282 sqm mini warehouse for sale in Pinetown. The unit is located in a safe and secure light industrial park that is fully fenced and offers 24 hour onsite security. The complex is super link truck articulated, however this unit is located on the top portion of the complex. This premises has a 3 meter roller shutter