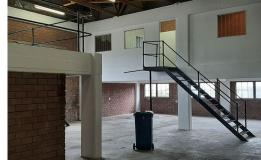

## 282 sqm secure Mini Warehouse for SALE in Pinetown

With only 8 units remaining, its GO TIME. Make 2025 count, these units will not last.

This is a neat and well maintained 282 sqm mini warehouse for sale in Pinetown. The unit is located in a safe and secure light industrial park that is fully fenced and offers 24 hour onsite security. The complex is super link truck articulated, however this unit is located on the top portion of the complex. This premises has a 3 meter roller shutter