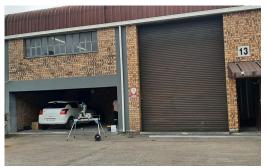

## 282 sqm secure Mini Warehouse for SALE in Pinetown

With only 8 units remaining, its GO TIME. Make 2025 count, these units will not last.

This is a neat and well maintained 282 sqm mini warehouse for sale in Pinetown. The unit is located in a safe and secure light industrial park that is fully fenced and offers 24 hour onsite security. The complex is super link truck articulated, however this unit is located on the top portion of the complex. This premises has a 3 meter roller shutter