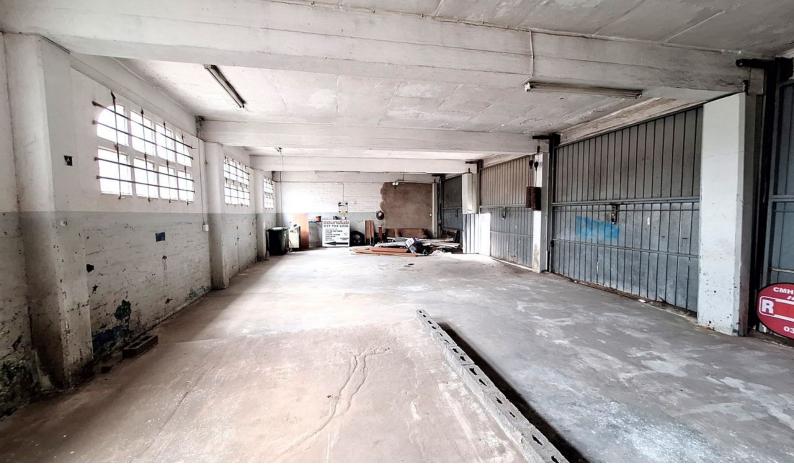

## **Unique Investment Opportunity**

DO NOT HESITATE IN QUERYING THIS UNIQUE INVESTMENT OPPORTUNITY. This is a well located light industrial sectional titled warehouse that is available for Sale in Pinetown. The unit has a unique blend of offices and warehouse or workshop area in this light industrial complex. The office section is found on the first floor of the property. The workshops are located on the ground floor. The workshop area is behind an access controlled gate. There are 8 roller