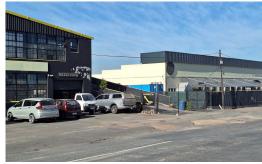

## Multilevel Warehouse for SALE in Pinetown

This is a triple story light industrial property for sale on the outskirts of Pinetown's Industrial hub. The 2884 sqm warehouse for sale is double volume and has ramp access to the upper warehouse units. The property has 494 sqm of offices on the 1st and 3rd floor which allows for multiple tenancy occupations. The ground floor unit is 1181 sqm of warehouse or factory. The 1st floor has 1209sqm of warehouse or factory. The premises has secure parking that is fenced