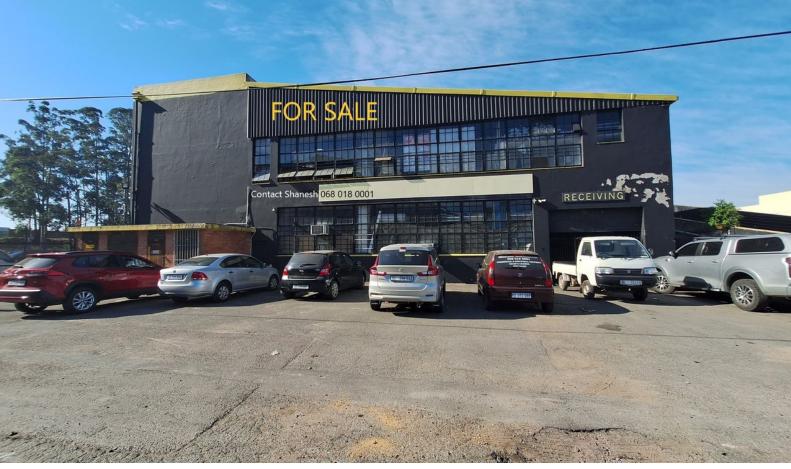

## Multilevel Warehouse for SALE in Pinetown

This is a triple story light industrial property for sale on the outskirts of Pinetown's Industrial hub. The 2884 sqm warehouse for sale is double volume and has ramp access to the upper warehouse units. The property has 494 sqm of offices on the 1st and 3rd floor which allows for multiple tenancy occupations. The ground floor unit is 1181 sqm of warehouse or factory. The 1st floor has 1209sqm of warehouse or factory. The premises has secure parking that is fenced