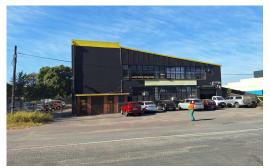

## Multilevel Warehouse for SALE in Pinetown

This is a triple story light industrial property for sale on the outskirts of Pinetown's Industrial hub. The 2884 sqm warehouse for sale is double volume and has ramp access to the upper warehouse units. The property has 494 sqm of offices on the 1st and 3rd floor which allows for multiple tenancy occupations. The ground floor unit is 1181 sqm of warehouse or factory. The 1st floor has 1209sqm of warehouse or factory. The premises has secure parking that is fenced