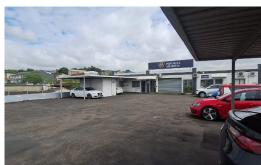

## 1183m² Sectional Title Factory/Warehouse for Sale in Westmead, Pinetown

Maxprop is very pleased to have a Sole Mandate on this Sectional Title unit on a first floor with ramp access, measuring 1183m² in size, and has extra exclusive use area of around 75m² at the entrance of the unit, as well as 8 exclusive parking bays on the next/top floor/rooftop. The unit is ideal for a factory type business but can suit other types of businesses. The selling price is extremely good at a rate of R3 800 per m². The seller will give vacant occupation on transfer, but this aspect