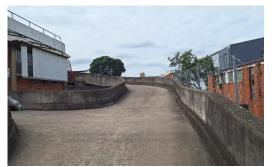

## 1183m² Sectional Title Factory/Warehouse for Sale in Westmead, Pinetown

Maxprop is very pleased to have a Sole Mandate on this Sectional Title unit on a first floor with ramp access, measuring 1183m² in size, and has extra exclusive use area of around 75m² at the entrance of the unit, as well as 8 exclusive parking bays on the next/top floor/rooftop. The unit is ideal for a factory type business but can suit other types of businesses. The selling price is extremely good at a rate of R3 800 per m². The seller will give vacant occupation on transfer, but this aspect