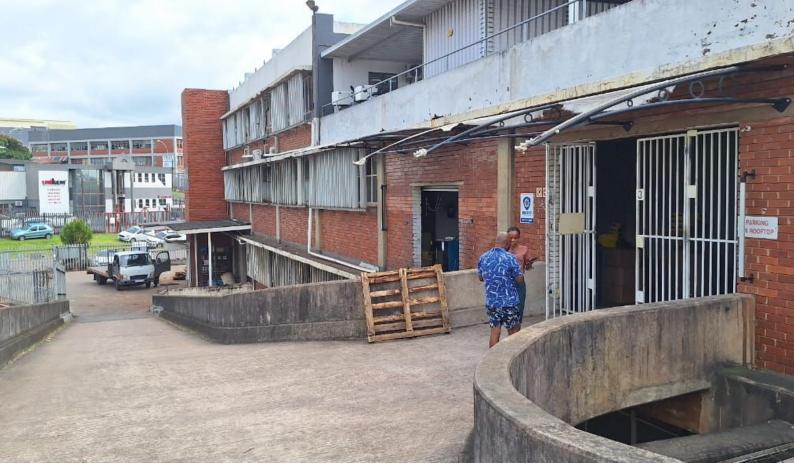

## 1183m² Sectional Title Factory/Warehouse for Sale in Westmead, Pinetown

Maxprop is very pleased to have a Sole Mandate on this Sectional Title unit on a first floor with ramp access, measuring 1183m² in size, and has extra exclusive use area of around 75m² at the entrance of the unit, as well as 8 exclusive parking bays on the next/top floor/rooftop. The unit is ideal for a factory type business but can suit other types of businesses. The selling price is extremely good at a rate of R3 800 per m². The seller will give vacant occupation on transfer, but this aspect