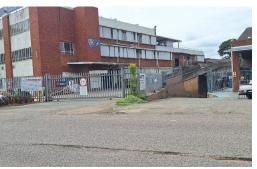

## 1183m² Sectional Title Factory/Warehouse for Sale in Westmead, Pinetown

Maxprop is very pleased to have a Sole Mandate on this Sectional Title unit on a first floor with ramp access, measuring 1183m² in size, and has extra exclusive use area of around 75m² at the entrance of the unit, as well as 8 exclusive parking bays on the next/top floor/rooftop. The unit is ideal for a factory type business but can suit other types of businesses. The selling price is extremely good at a rate of R3 800 per m². The seller will give vacant occupation on transfer, but this aspect