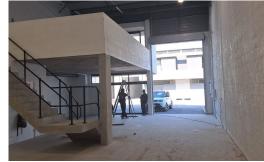

## New 211m² warehouse to rent in Shakas Head, Ballito

This great new secure complex of 23 Units, is finally ready for occupation, and I have two units alongside each other available to rent. Northpoint Business Park is in a secure, landscaped estate and the units of 211m² have upstairs space of 56m2 plus a private balcony, a loading bay and two parking bays, private kitchenette and bathroom, and energy saving fittings. There is 24/7 security and CCTV, Fibre compatible, 3 Phase power, as well as sand, grease, and oil