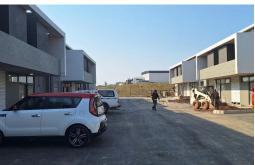

## New 211m² warehouse to rent in Shakas Head, Ballito

This great new secure complex of 23 Units, is finally ready for occupation, and I have two units alongside each other available to rent. Northpoint Business Park is in a secure, landscaped estate and the units of 211m² have upstairs space of 56m2 plus a private balcony, a loading bay and two parking bays, private kitchenette and bathroom, and energy saving fittings. There is 24/7 security and CCTV, Fibre compatible, 3 Phase power, as well as sand, grease, and oil