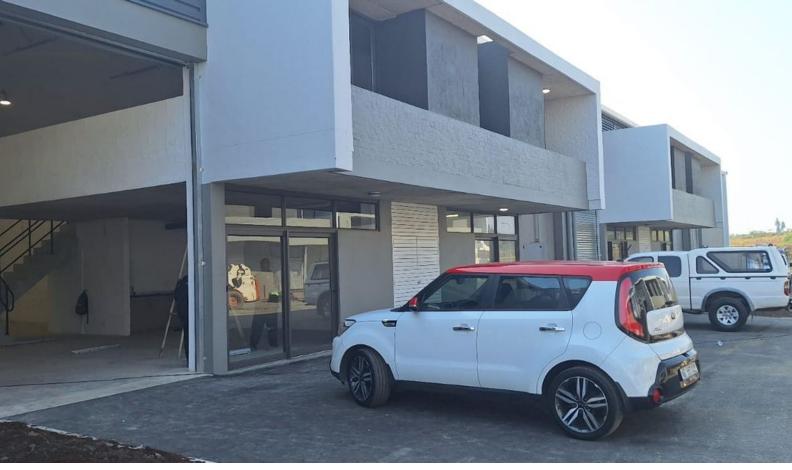

## New 211m² warehouse to rent in Shakas Head, Ballito

This great new secure complex of 23 Units, is finally ready for occupation, and I have two units alongside each other available to rent. Northpoint Business Park is in a secure, landscaped estate and the units of 211m² have upstairs space of 56m2 plus a private balcony, a loading bay and two parking bays, private kitchenette and bathroom, and energy saving fittings. There is 24/7 security and CCTV, Fibre compatible, 3 Phase power, as well as sand, grease, and oil