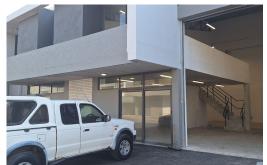

## New 211m² warehouse to rent in Shakas Head, Ballito

This great new secure complex of 23 Units, is finally ready for occupation, and I have two units alongside each other available to rent. Northpoint Business Park is in a secure, landscaped estate and the units of 211m² have upstairs space of 56m2 plus a private balcony, a loading bay and two parking bays, private kitchenette and bathroom, and energy saving fittings. There is 24/7 security and CCTV, Fibre compatible, 3 Phase power, as well as sand, grease, and oil