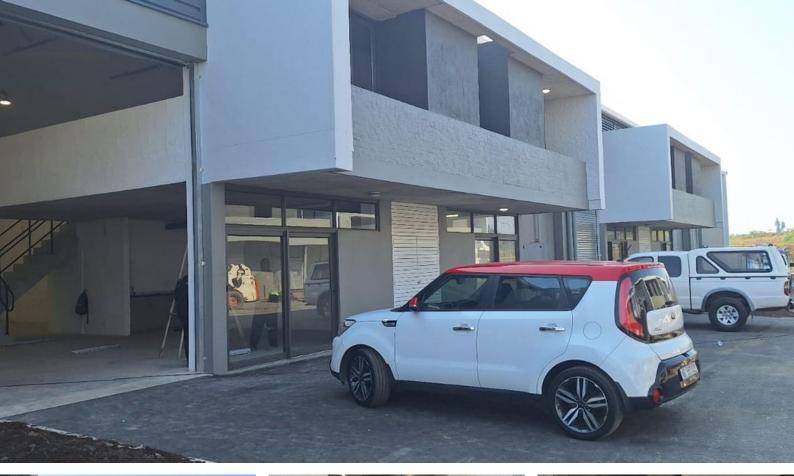

## 422m<sup>2</sup> NEW BUILD warehouse in secure complex in Ballito

A recently completed Business Park in Shaka's Head has two units of 211m<sup>2</sup> available to rent – walls can be taken down to make one unit of 422m<sup>2</sup>. Ground floor space is 152m<sup>2</sup> or 304m<sup>2</sup> with a mezzanine space of 56m<sup>2</sup> or 112m<sup>2</sup>. These units are a modern design with energy saving fittings with kitchenettes' and ablutions. Phone Shaun for further details or viewing.