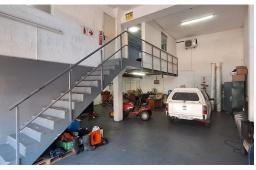

## 185m<sup>2</sup> warehouse to rent in Glen Anil

This neat mini-unit in Glen Anil is available for rent from April and has a larger office component than normal in the upstairs section. There is still a good portion of warehouse space and some decent height on the right-hand side of the unit.