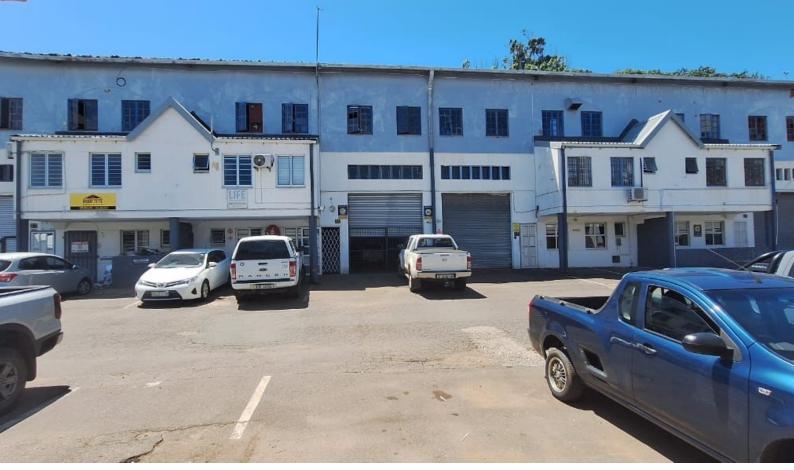

## 185m<sup>2</sup> warehouse to rent in Glen Anil

This neat mini-unit in Glen Anil is available for rent from April and has a larger office component than normal in the upstairs section. There is still a good portion of warehouse space and some decent height on the right-hand side of the unit.