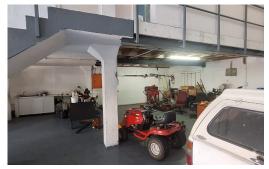

## 185m<sup>2</sup> warehouse to rent in Glen Anil

This neat mini-unit in Glen Anil is available for rent from April and has a larger office component than normal in the upstairs section. There is still a good portion of warehouse space and some decent height on the right-hand side of the unit.