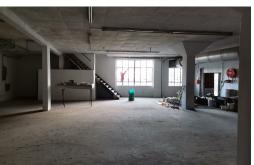

## 360m² factory/warehouse space with ramp access in busy area off North Coast Road

This space in quite unique as it has bakkie access through a roller shutter into a secure loading/parking area that leads into a further approx.  $340m^2$  of open space. This unit is positioned just off Chris Hani and close to Queen Nandi Drive where there is easy access to the N2. Asking rental of R14 400 plus vat and utilities is slightly negotiable for a long-term lease with a solid tenant.