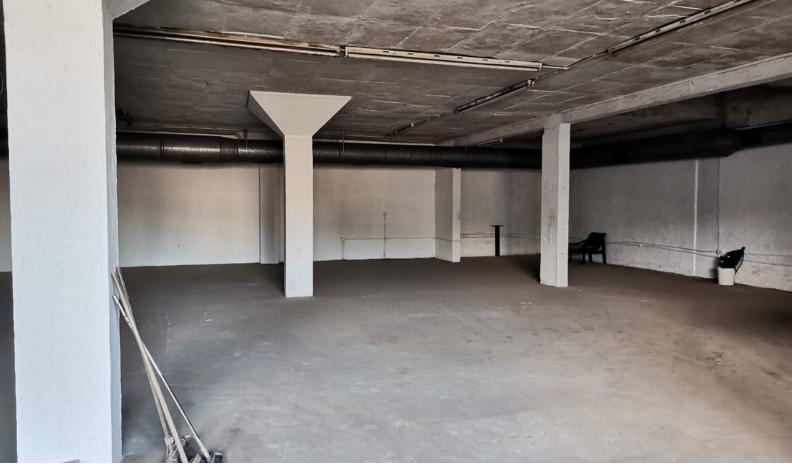

## 360m² factory/warehouse space with ramp access in busy area off North Coast Road

This space in quite unique as it has bakkie access through a roller shutter into a secure loading/parking area that leads into a further approx.  $340m^2$  of open space. This unit is positioned just off Chris Hani and close to Queen Nandi Drive where there is easy access to the N2. Asking rental of R14 400 plus vat and utilities is slightly negotiable for a long-term lease with a solid tenant.