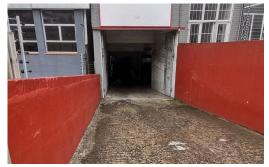

## 360m² factory/warehouse space with ramp access in busy area off North Coast Road

This space in quite unique as it has bakkie access through a roller shutter into a secure loading/parking area that leads into a further approx.  $340m^2$  of open space. This unit is positioned just off Chris Hani and close to Queen Nandi Drive where there is easy access to the N2. Asking rental of R14 400 plus vat and utilities is slightly negotiable for a long-term lease with a solid tenant.