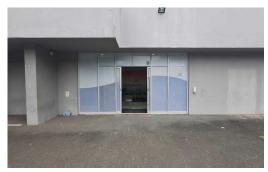

## 607m<sup>2</sup> Warehouse/ retail space with approximately 500m<sup>2</sup> yard/parking to let in Park Hill

This upmarket property of 607m² with great off-street parking/yard area, has great visibility on an extremely busy road that links the Northern suburbs with the Umgeni/Morningside/CBD areas, and is available for rent from June 2025. It has a reception/sales desk entrance area as you enter, but this is partitioning that can be removed also if not required. The warehouse boasts good height with smaller offices at the back, as well as a staircase that leads into some