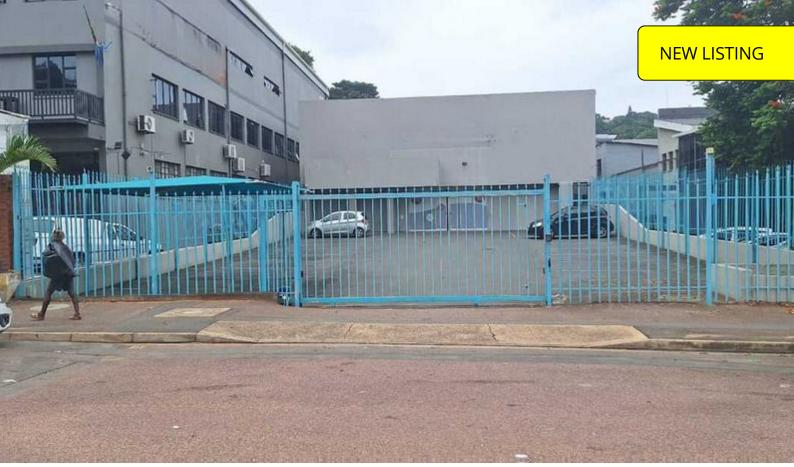

## 607m<sup>2</sup> Warehouse/ retail space with approximately 500m<sup>2</sup> yard/parking to let in Park Hill

This upmarket property of 607m² with great off-street parking/yard area, has great visibility on an extremely busy road that links the Northern suburbs with the Umgeni/Morningside/CBD areas, and is available for rent from June 2025. It has a reception/sales desk entrance area as you enter, but this is partitioning that can be removed also if not required. The warehouse boasts good height with smaller offices at the back, as well as a staircase that leads into some