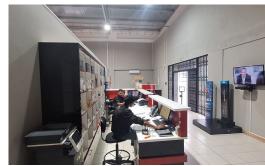

## 607m<sup>2</sup> Warehouse/ retail space with approximately 500m<sup>2</sup> yard/parking to let in Park Hill

This upmarket property of 607m² with great off-street parking/yard area, has great visibility on an extremely busy road that links the Northern suburbs with the Umgeni/Morningside/CBD areas, and is available for rent from June 2025. It has a reception/sales desk entrance area as you enter, but this is partitioning that can be removed also if not required. The warehouse boasts good height with smaller offices at the back, as well as a staircase that leads into some