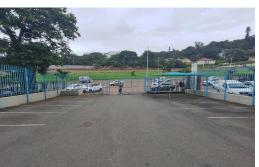

## 607m<sup>2</sup> Warehouse/ retail space with approximately 500m<sup>2</sup> yard/parking to let in Park Hill

This upmarket property of 607m² with great off-street parking/yard area, has great visibility on an extremely busy road that links the Northern suburbs with the Umgeni/Morningside/CBD areas, and is available for rent from June 2025. It has a reception/sales desk entrance area as you enter, but this is partitioning that can be removed also if not required. The warehouse boasts good height with smaller offices at the back, as well as a staircase that leads into some