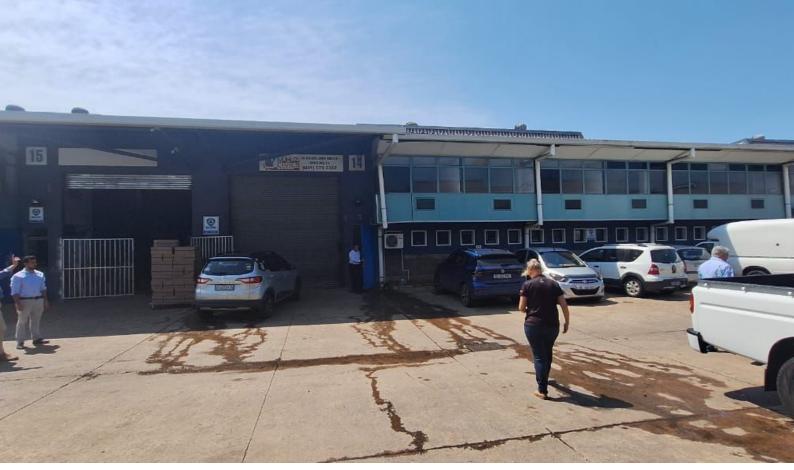

## Secure 816m<sup>2</sup> warehouse to let in Redhill

This well positioned warehouse in Redhill (just off Chris Hani) offers easy and quick access to the N2. It offers good height, plenty of ablutions, upstairs office spaces, 3 phase Power, 24 hr security, and truck access but excluding articulated trucks. The asking rental is a "gross" rental excluding vat and utilities. There are a few other different size vacant units in this park.