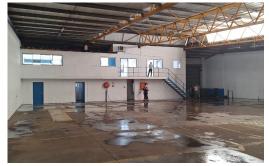

## Secure 816m<sup>2</sup> warehouse to let in Redhill

This well positioned warehouse in Redhill (just off Chris Hani) offers easy and quick access to the N2. It offers good height, plenty of ablutions, upstairs office spaces, 3 phase Power, 24 hr security, and truck access but excluding articulated trucks. The asking rental is a "gross" rental excluding vat and utilities. There are a few other different size vacant units in this park.