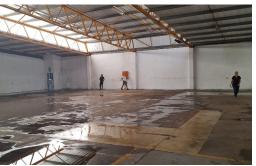

## Secure 816m<sup>2</sup> warehouse to let in Redhill

This well positioned warehouse in Redhill (just off Chris Hani) offers easy and quick access to the N2. It offers good height, plenty of ablutions, upstairs office spaces, 3 phase Power, 24 hr security, and truck access but excluding articulated trucks. The asking rental is a "gross" rental excluding vat and utilities. There are a few other different size vacant units in this park.