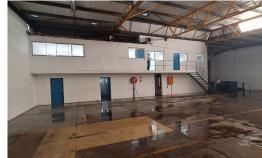

## Secure 816m<sup>2</sup> warehouse to let in Redhill

This well positioned warehouse in Redhill (just off Chris Hani) offers easy and quick access to the N2. It offers good height, plenty of ablutions, upstairs office spaces, 3 phase Power, 24 hr security, and truck access but excluding articulated trucks. The asking rental is a "gross" rental excluding vat and utilities. There are a few other different size vacant units in this park.