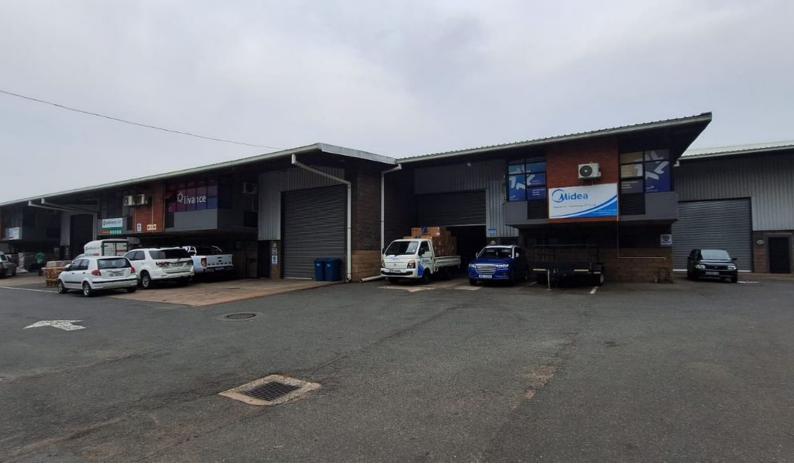

## Secure 328m<sup>2</sup> Warehouse for rent in Redhill

This great unit is well positioned in a secure complex (24-hour security) just off North Coast Road, and very close to the N2. It has a high roller shutter, good height, neat office space, and neat ablution and kitchen areas. The unit is available from April 2025, but will need to be secured early. Phone Shaun for further details or any other Industrial Warehouse requirements.