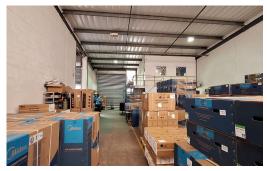

## Secure 328m<sup>2</sup> Warehouse for rent in Redhill

This great unit is well positioned in a secure complex (24-hour security) just off North Coast Road, and very close to the N2. It has a high roller shutter, good height, neat office space, and neat ablution and kitchen areas. The unit is available from April 2025, but will need to be secured early. Phone Shaun for further details or any other Industrial Warehouse requirements.