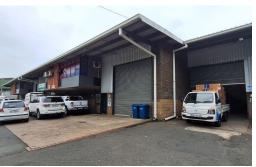

## Secure 328m<sup>2</sup> Warehouse for rent in Redhill

This great unit is well positioned in a secure complex (24-hour security) just off North Coast Road, and very close to the N2. It has a high roller shutter, good height, neat office space, and neat ablution and kitchen areas. The unit is available from April 2025, but will need to be secured early. Phone Shaun for further details or any other Industrial Warehouse requirements.