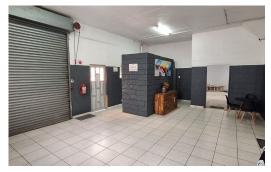

## Neat 212m<sup>2</sup> Warehouse to let in Glen Anil

This unique unit has a roller shutter and pedestrian access in the front of the unit as well as another roller shutter at the back of the unit leading into a separate warehouse section within the building. Basically, two warehouse sections with some open plan office sections/ boardrooms/training rooms, as well as a small, neat kitchen area and ablutions. A very neat setup where some of the office spaces can also be used for storage areas. This is available from around