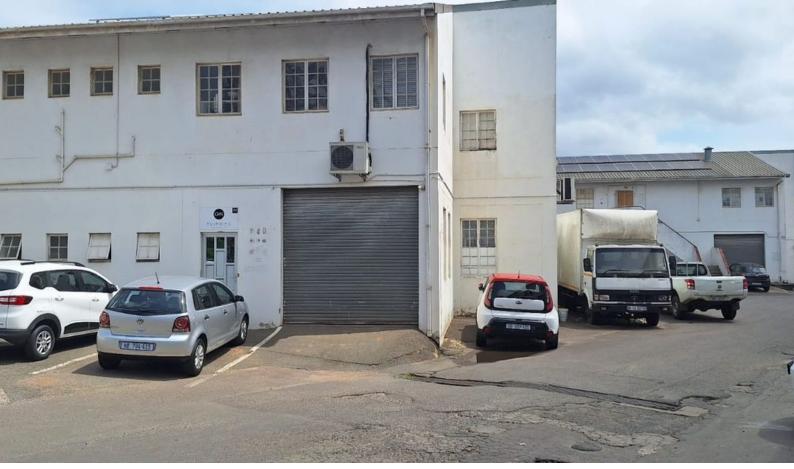

## Neat 212m<sup>2</sup> Warehouse to let in Glen Anil

This unique unit has a roller shutter and pedestrian access in the front of the unit as well as another roller shutter at the back of the unit leading into a separate warehouse section within the building. Basically, two warehouse sections with some open plan office sections/ boardrooms/training rooms, as well as a small, neat kitchen area and ablutions. A very neat setup where some of the office spaces can also be used for storage areas. This is available from around