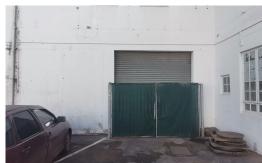

## Neat 212m<sup>2</sup> Warehouse to let in Glen Anil

This unique unit has a roller shutter and pedestrian access in the front of the unit as well as another roller shutter at the back of the unit leading into a separate warehouse section within the building. Basically, two warehouse sections with some open plan office sections/ boardrooms/training rooms, as well as a small, neat kitchen area and ablutions. A very neat setup where some of the office spaces can also be used for storage areas. This is available from around