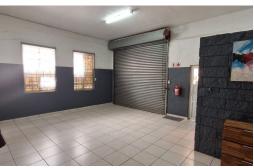

## Neat 212m<sup>2</sup> Warehouse to let in Glen Anil

This unique unit has a roller shutter and pedestrian access in the front of the unit as well as another roller shutter at the back of the unit leading into a separate warehouse section within the building. Basically, two warehouse sections with some open plan office sections/ boardrooms/training rooms, as well as a small, neat kitchen area and ablutions. A very neat setup where some of the office spaces can also be used for storage areas. This is available from around