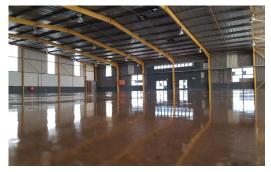

## Secure 1602m² warehouse with exclusive yard to rent in Red Hill

This greatly positioned and secure unit has quick access to the N2 and is in a secure park in Park Hill, Glen Anil. It boasts great power, good height, Super link access, exclusive yard area, and is well priced for the area. It has neat office space, plenty of ablutions and kitchen areas, and will not last long on the market at R90 per m². Phone Shaun for further details or any other Industrial Property requirements.