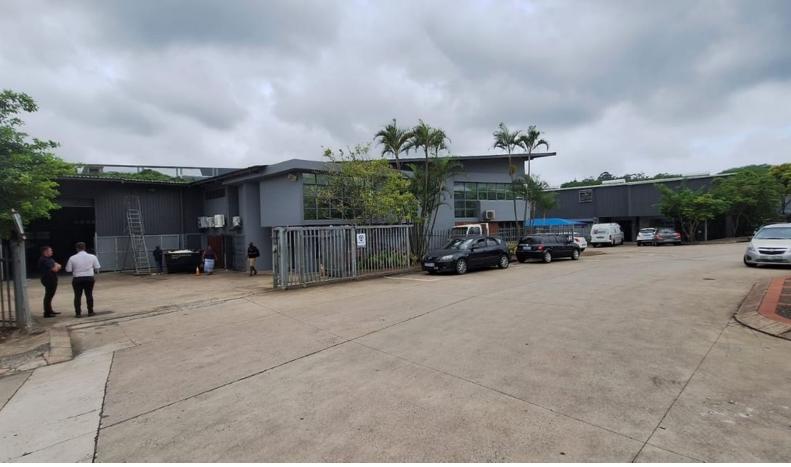

## Secure 1602m² warehouse with exclusive yard to rent in Red Hill

This greatly positioned and secure unit has quick access to the N2 and is in a secure park in Park Hill, Glen Anil. It boasts great power, good height, Super link access, exclusive yard area, and is well priced for the area. It has neat office space, plenty of ablutions and kitchen areas, and will not last long on the market at R90 per m². Phone Shaun for further details or any other Industrial Property requirements.