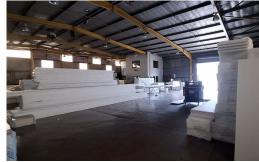

## Secure 1602m² warehouse with exclusive yard to rent in Red Hill

This greatly positioned and secure unit has quick access to the N2 and is in a secure park in Park Hill, Glen Anil. It boasts great power, good height, Super link access, exclusive yard area, and is well priced for the area. It has neat office space, plenty of ablutions and kitchen areas, and will not last long on the market at R90 per m². Phone Shaun for further details or any other Industrial Property requirements.