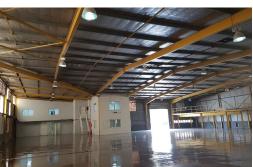

## Secure 1602m² warehouse with exclusive yard to rent in Red Hill

This greatly positioned and secure unit has quick access to the N2 and is in a secure park in Park Hill, Glen Anil. It boasts great power, good height, Super link access, exclusive yard area, and is well priced for the area. It has neat office space, plenty of ablutions and kitchen areas, and will not last long on the market at R90 per m². Phone Shaun for further details or any other Industrial Property requirements.