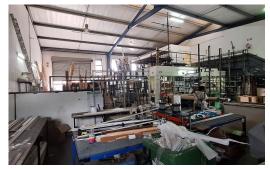

## 362m² Warehouse to rent in busy business Park

This well positioned unit just off North Coast Road, and right next to the N2 on ramp, is available from March 2025. This is an extremely busy/high traffic area, and the business park seldom has vacancies. The Unit boasts a high roller shutter with good height within the warehouse. Phone Shaun for further details/viewings or any other Industrial Property requirements.