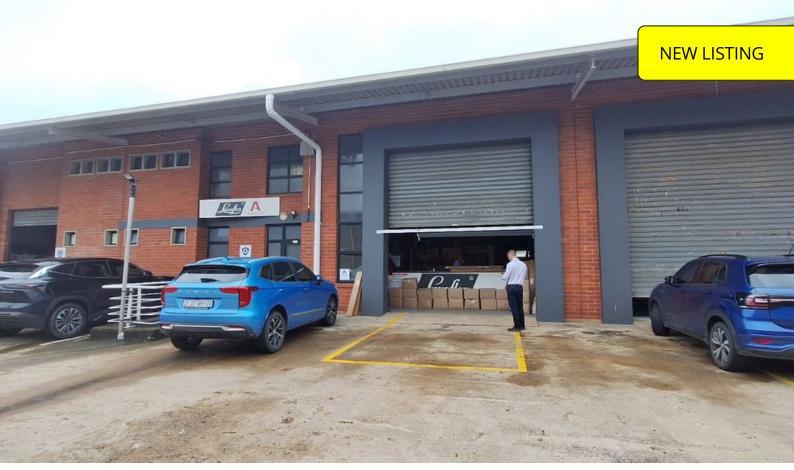

## 362m² Warehouse to rent in busy business Park

This well positioned unit just off North Coast Road, and right next to the N2 on ramp, is available from March 2025. This is an extremely busy/high traffic area, and the business park seldom has vacancies. The Unit boasts a high roller shutter with good height within the warehouse. Phone Shaun for further details/viewings or any other Industrial Property requirements.