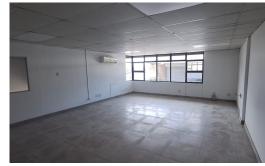

## Well positioned and secure Warehouse to rent in Durban North

This well positioned warehouse just off Chris Hani Rd, and very close to the N2, is being cleaned up for occupation in March 2025. It has 24-hour security, good height with a high roller shutter, and the Unit has upstairs office space with two ablutions downstairs. We also have a 310m2 unit coming available soon in this park, and the Units in this park do not stay on the market too long. Phone Shaun for further details or any other Industrial Property Requirements.