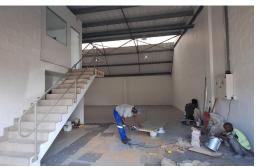

## Well positioned and secure Warehouse to rent in Durban North

This well positioned warehouse just off Chris Hani Rd, and very close to the N2, is being cleaned up for occupation in March 2025. It has 24-hour security, good height with a high roller shutter, and the Unit has upstairs office space with two ablutions downstairs. We also have a 310m2 unit coming available soon in this park, and the Units in this park do not stay on the market too long. Phone Shaun for further details or any other Industrial Property Requirements.