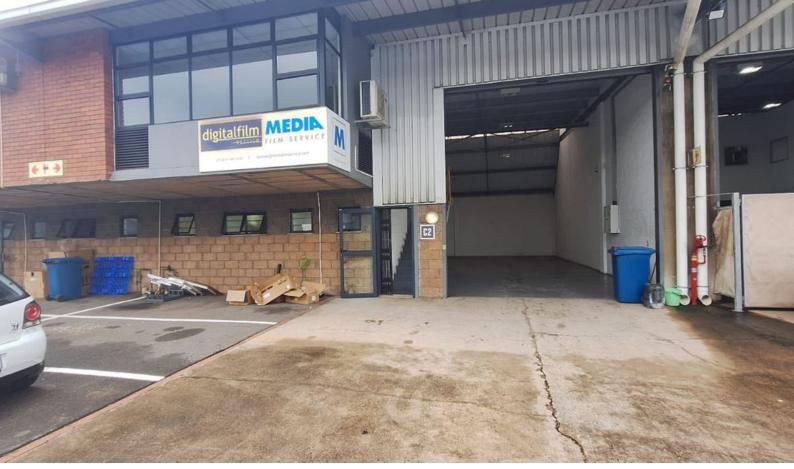

## Well positioned and secure Warehouse to rent in Durban North

This well positioned warehouse just off Chris Hani Rd, and very close to the N2, is being cleaned up for occupation in March 2025. It has 24-hour security, good height with a high roller shutter, and the Unit has upstairs office space with two ablutions downstairs. We also have a 310m2 unit coming available soon in this park, and the Units in this park do not stay on the market too long. Phone Shaun for further details or any other Industrial Property Requirements.