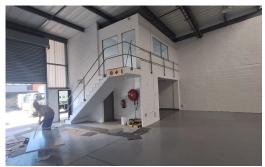

## Well positioned and secure Warehouse to rent in Durban North

This well positioned warehouse just off Chris Hani Rd, and very close to the N2, is being cleaned up for occupation in March 2025. It has 24-hour security, good height with a high roller shutter, and the Unit has upstairs office space with two ablutions downstairs. We also have a 310m2 unit coming available soon in this park, and the Units in this park do not stay on the market too long. Phone Shaun for further details or any other Industrial Property Requirements.