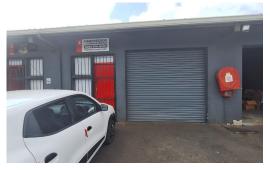

## Great mini-units to rent in a busy well positioned area in Briardene

I am pleased to offer a great mini unit of 83m² to rent in this busy and well positioned small complex. Remote controlled access in the park makes them quite secure. There is a small kitchen area and toilet in the unit.

The asking rental of R10 900 plus vat is very reasonable for this great unit that has prepaid meters for water as well as for the 3-phase

Shaun Stobart
Agent
082 304 4969
shaun@maxprop.solutions

www.maxprop.co.za WEB REF: CL2136