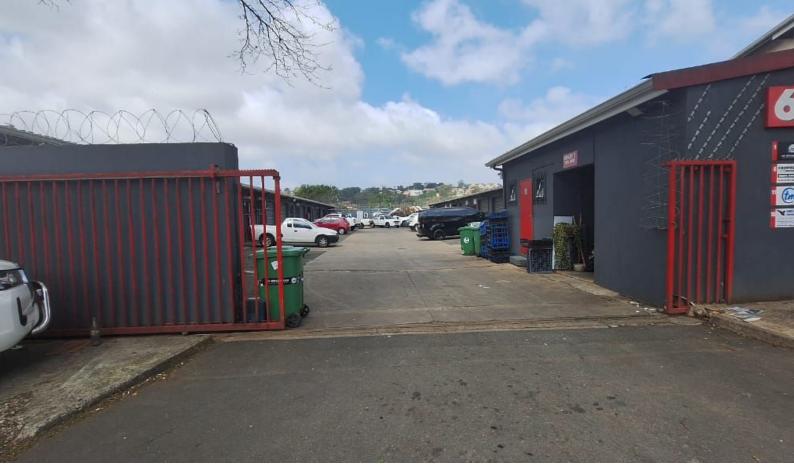

## Great mini-units to rent in a busy well positioned area in Briardene

I am pleased to offer a great mini unit of 83m² to rent in this busy and well positioned small complex. Remote controlled access in the park makes them quite secure. There is a small kitchen area and toilet in the unit.

The asking rental of R10 900 plus vat is very reasonable for this great unit that has prepaid meters for water as well as for the 3-phase

Shaun Stobart
Agent
082 304 4969
shaun@maxprop.solutions

www.maxprop.co.za WEB REF: CL2136