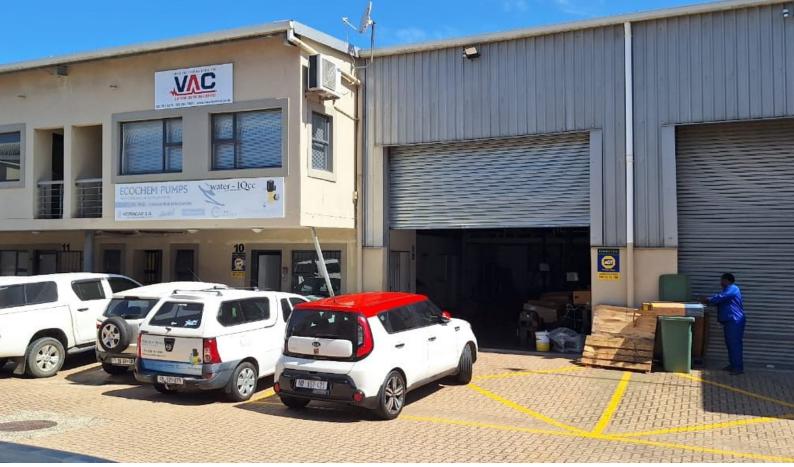

## 216m² warehouse to rent in secure park in Briardene

Great mini-unit to rent in Briardene, very close to main roads and freeways. The unit offers decent height, a tall roller shutter as well as pedestrian access, and neat ablution and kitchen areas. This will not last long. Phone Shaun for further details or viewing, or for further Industrial warehouse requirements.