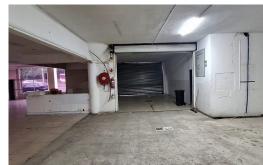

## 650m² warehouse to let with great visibility on Chris Hani Road

This warehouse/retail space with great visibility on Chris Hani Road is busy being painted and cleaned up for rental from November. There are kitchen areas and ablutions, some office space, and an option of a further 650m² upstairs with its own ramp and roller shutter access. There is parking bays outside the Unit and a roller shutter for access, as well as 200 amps of three phase power. Asking rental of R35 000 plus vat and utilities for each floor is very good value. Phone Shaun