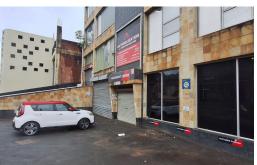

## 650m² warehouse to let with great visibility on Chris Hani Road

This warehouse/retail space with great visibility on Chris Hani Road is busy being painted and cleaned up for rental from November. There are kitchen areas and ablutions, some office space, and an option of a further 650m² upstairs with its own ramp and roller shutter access. There is parking bays outside the Unit and a roller shutter for access, as well as 200 amps of three phase power. Asking rental of R35 000 plus vat and utilities for each floor is very good value. Phone Shaun