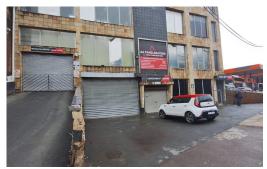

## 650m² warehouse to let with great visibility on Chris Hani Road

This warehouse/retail space with great visibility on Chris Hani Road is busy being painted and cleaned up for rental from November. There are kitchen areas and ablutions, some office space, and an option of a further 650m² upstairs with its own ramp and roller shutter access. There is parking bays outside the Unit and a roller shutter for access, as well as 200 amps of three phase power. Asking rental of R35 000 plus vat and utilities for each floor is very good value. Phone Shaun