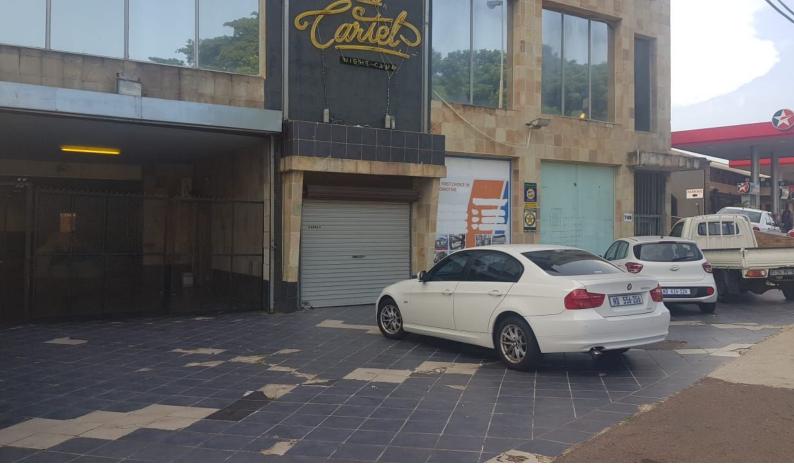

## 650m² warehouse to let with great visibility on Chris Hani Road

This warehouse/retail space with great visibility on Chris Hani Road is busy being painted and cleaned up for rental from November. There are kitchen areas and ablutions, some office space, and an option of a further 650m² upstairs with its own ramp and roller shutter access. There is parking bays outside the Unit and a roller shutter for access, as well as 200 amps of three phase power. Asking rental of R35 000 plus vat and utilities for each floor is very good value. Phone Shaun