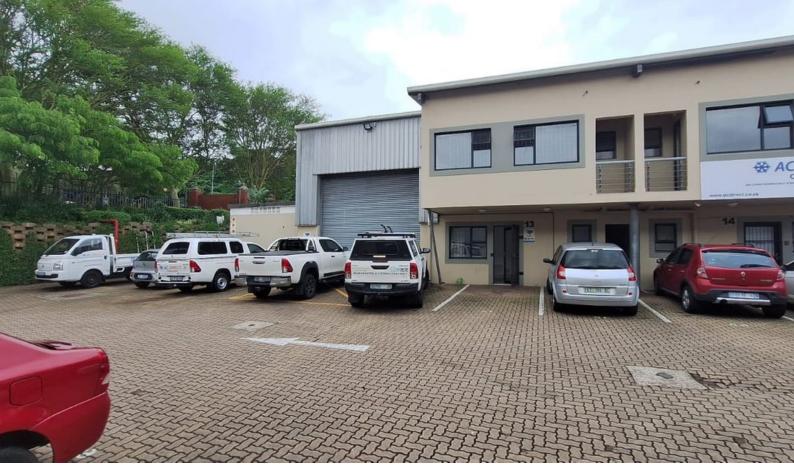

## Spotless Mini Warehouse to rent in Briardene

These great mini-units have all the requirements you need and get from a mini- unit, with good height, high roller shutter, reception/ office downstairs, ablutions on both floors, and a neat office component upstairs. The secure park has 24 hr security and is limited to rigid vehicles.