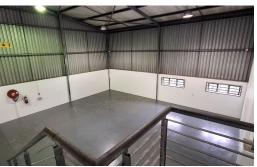

## Spotless Mini Warehouse to rent in Briardene

These great mini-units have all the requirements you need and get from a mini- unit, with good height, high roller shutter, reception/ office downstairs, ablutions on both floors, and a neat office component upstairs. The secure park has 24 hr security and is limited to rigid vehicles.