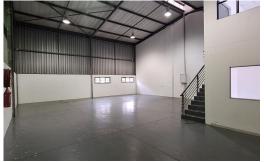

## Spotless Mini Warehouse to rent in Briardene

These great mini-units have all the requirements you need and get from a mini- unit, with good height, high roller shutter, reception/ office downstairs, ablutions on both floors, and a neat office component upstairs. The secure park has 24 hr security and is limited to rigid vehicles.