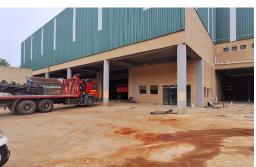

## 1000m² Warehouse to let with 1000m² yard on in Briardene

This highly visible "new build" warehouse in Briardene has 3 huge roller shutters and a fenced yard/parking area of another 1000m². It has great height around 5.5m and three phase power with 100amps. There are some neat offices with ablutions, as well as further ablutions and canteen/locker room areas for the warehouse staff. This Warehouse will be ready for occupation in April or sooner if required, but one needs to secure this great Unit soonest. Phone