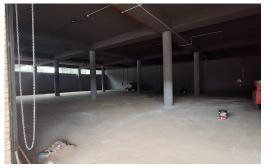

## 1000m² Warehouse to let with 1000m² yard on in Briardene

This highly visible "new build" warehouse in Briardene has 3 huge roller shutters and a fenced yard/parking area of another 1000m². It has great height around 5.5m and three phase power with 100amps. There are some neat offices with ablutions, as well as further ablutions and canteen/locker room areas for the warehouse staff. This Warehouse will be ready for occupation in April or sooner if required, but one needs to secure this great Unit soonest. Phone