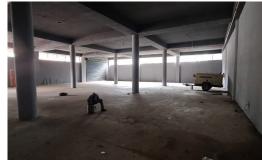

## 1000m² Warehouse to let with 1000m² yard on in Briardene

This highly visible "new build" warehouse in Briardene has 3 huge roller shutters and a fenced yard/parking area of another 1000m². It has great height around 5.5m and three phase power with 100amps. There are some neat offices with ablutions, as well as further ablutions and canteen/locker room areas for the warehouse staff. This Warehouse will be ready for occupation in April or sooner if required, but one needs to secure this great Unit soonest. Phone