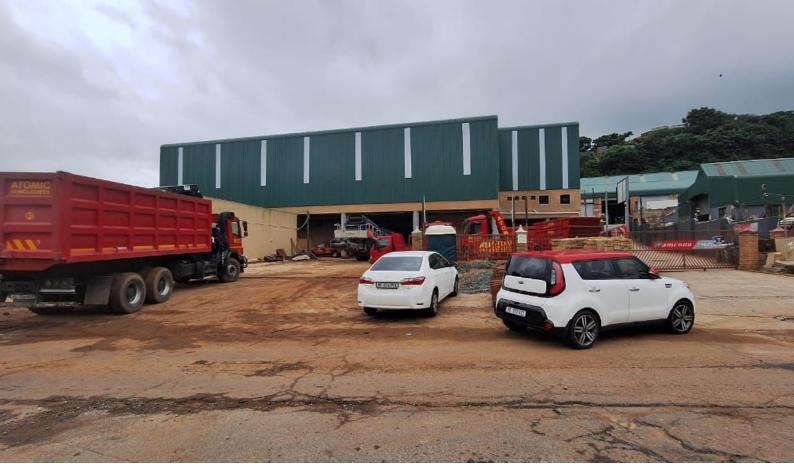

## 1000m² Warehouse to let with 1000m² yard on in Briardene

This highly visible "new build" warehouse in Briardene has 3 huge roller shutters and a fenced yard/parking area of another 1000m². It has great height around 5.5m and three phase power with 100amps. There are some neat offices with ablutions, as well as further ablutions and canteen/locker room areas for the warehouse staff. This Warehouse will be ready for occupation in April or sooner if required, but one needs to secure this great Unit soonest. Phone