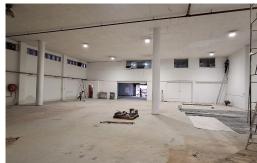

## 872m² Warehouse to rent with great exposure on Chris Hani Road

This great warehouse is busy with a revamp and should be ready for occupation in March 2025. It has exclusive yard/parking area, and the roller shutter leads into the warehouse space which has two sections, of which the bigger section has great height. Phone Shaun for further details/viewings or any other Industrial Property requirements.