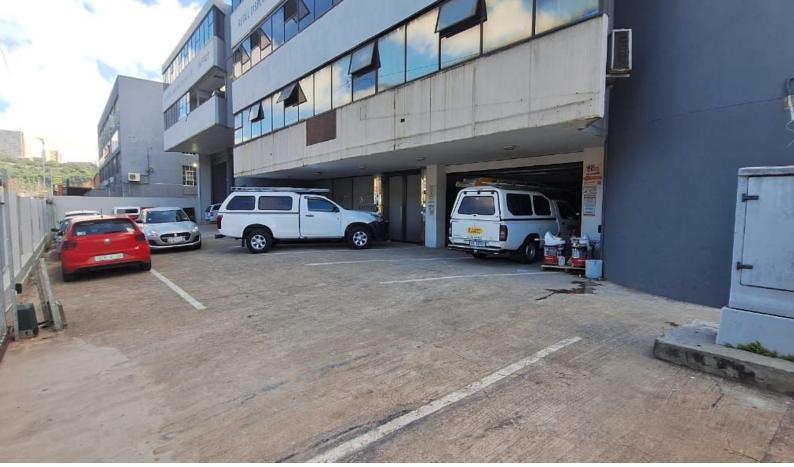

## 872m² Warehouse to rent with great exposure on Chris Hani Road

This great warehouse is busy with a revamp and should be ready for occupation in March 2025. It has exclusive yard/parking area, and the roller shutter leads into the warehouse space which has two sections, of which the bigger section has great height. Phone Shaun for further details/viewings or any other Industrial Property requirements.