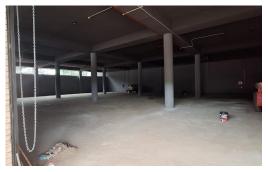

## 1000m² Warehouse to let with 1000m² yard on in Briardene

This highly visible "new build" warehouse in Briardene has 3 huge roller shutters and a fenced yard/parking area of another 1000m². It has great height around 5.5m and three phase power with 100amps. There are some neat offices with ablutions, as well as further ablutions and canteen/locker room areas for the warehouse staff. This Warehouse will be ready for occupation in April or sooner if required, but one needs to secure this great Unit soonest. Phone