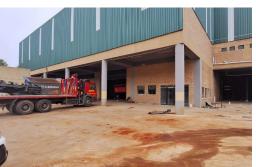

## 1000m² Warehouse to let with 1000m² yard on in Briardene

This highly visible "new build" warehouse in Briardene has 3 huge roller shutters and a fenced yard/parking area of another 1000m². It has great height around 5.5m and three phase power with 100amps. There are some neat offices with ablutions, as well as further ablutions and canteen/locker room areas for the warehouse staff. This Warehouse will be ready for occupation in April or sooner if required, but one needs to secure this great Unit soonest. Phone