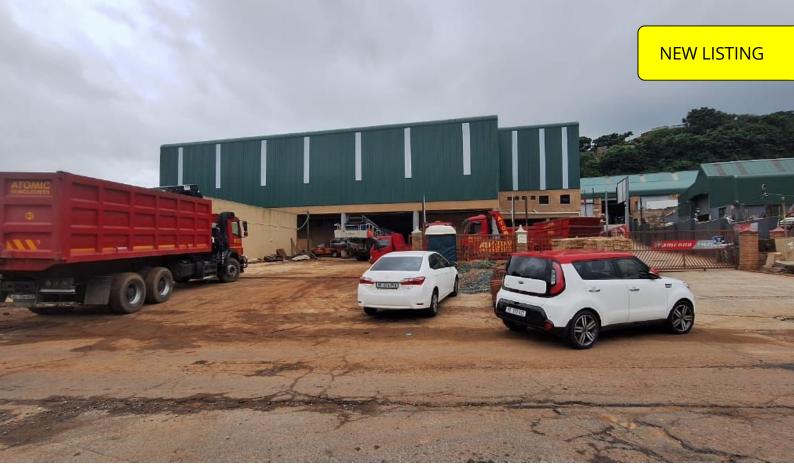

## 1000m² Warehouse to let with 1000m² yard on in Briardene

This highly visible "new build" warehouse in Briardene has 3 huge roller shutters and a fenced yard/parking area of another 1000m². It has great height around 5.5m and three phase power with 100amps. There are some neat offices with ablutions, as well as further ablutions and canteen/locker room areas for the warehouse staff. This Warehouse will be ready for occupation in April or sooner if required, but one needs to secure this great Unit soonest. Phone