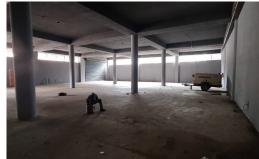

## 1000m² Warehouse to let with 1000m² yard on in Briardene

This highly visible "new build" warehouse in Briardene has 3 huge roller shutters and a fenced yard/parking area of another 1000m². It has great height around 5.5m and three phase power with 100amps. There are some neat offices with ablutions, as well as further ablutions and canteen/locker room areas for the warehouse staff. This Warehouse will be ready for occupation in April or sooner if required, but one needs to secure this great Unit soonest. Phone