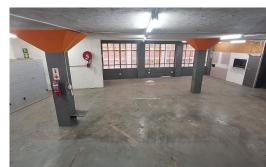

## 372m² factory/warehouse to rent in Park Hill, Durban North

This 372m² unit is positioned in the busy Acutt avenue, with easy/quick access onto Chris Hani Road as well as an alternative quick route into the Durban North suburbs. The unit is down a slight ramp and has a roller shutter access into the unit with two office areas/spaces and kitchen and ablutions. This is very well priced at around R55 per m².