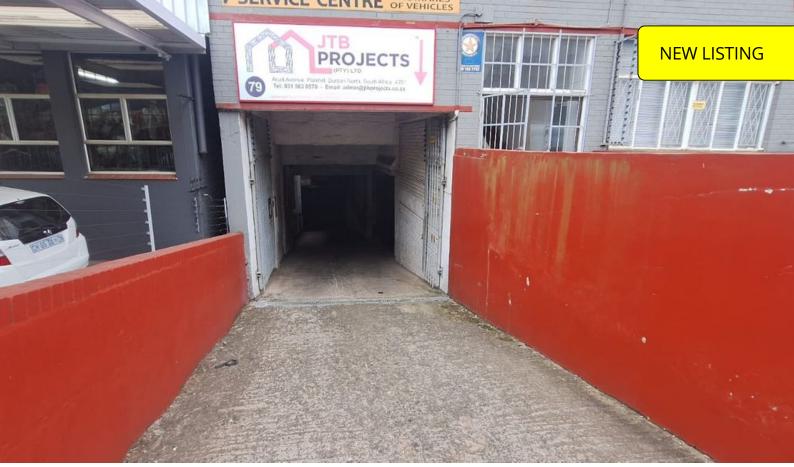

## 372m² factory/warehouse to rent in Park Hill, Durban North

This 372m² unit is positioned in the busy Acutt avenue, with easy/quick access onto Chris Hani Road as well as an alternative quick route into the Durban North suburbs. The unit is down a slight ramp and has a roller shutter access into the unit with two office areas/spaces and kitchen and ablutions. This is very well priced at around R55 per m².