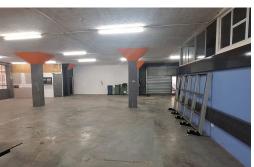

## 372m² factory/warehouse to rent in Park Hill, Durban North

This 372m² unit is positioned in the busy Acutt avenue, with easy/quick access onto Chris Hani Road as well as an alternative quick route into the Durban North suburbs. The unit is down a slight ramp and has a roller shutter access into the unit with two office areas/spaces and kitchen and ablutions. This is very well priced at around R55 per m².