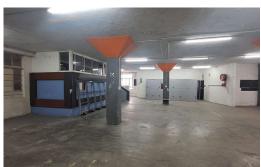

## 372m² factory/warehouse to rent in Park Hill, Durban North

This 372m² unit is positioned in the busy Acutt avenue, with easy/quick access onto Chris Hani Road as well as an alternative quick route into the Durban North suburbs. The unit is down a slight ramp and has a roller shutter access into the unit with two office areas/spaces and kitchen and ablutions. This is very well priced at around R55 per m².