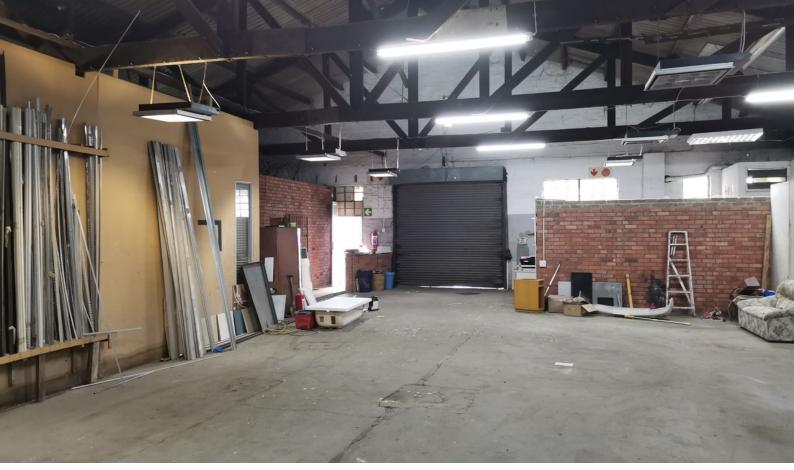

## 873m² warehouse with 280m² yard in popular Congella

Available in popular Congella, this freestanding unit has a warehouse of 768m² inclusive of a 210m² mezzanine. In addition to this, there is a further shed and outbuilding of approximately 105m² at the back of the unit, which includes some extra ablutions areas. The unit has a roller shutter.

There is also approximately 280m<sup>2</sup> of yard space.

Peter Kleynhans
Agent
074 071 0077
peter@maxprop.solutions

www.maxprop.co.za WEB REF: CL1836