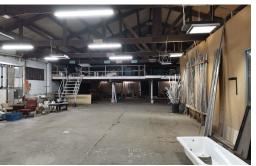

## 873m² warehouse with 280m² yard in popular Congella

Available in popular Congella, this freestanding unit has a warehouse of 768m² inclusive of a 210m² mezzanine. In addition to this, there is a further shed and outbuilding of approximately 105m² at the back of the unit, which includes some extra ablutions areas. The unit has a roller shutter.