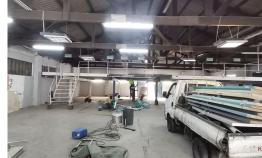

## 873m² warehouse with 280m² yard in popular Congella

Available in popular Congella, this freestanding unit has a warehouse of 768m² inclusive of a 210m² mezzanine. In addition to this, there is a further shed and outbuilding of approximately 105m² at the back of the unit, which includes some extra ablutions areas. The unit has a roller shutter.