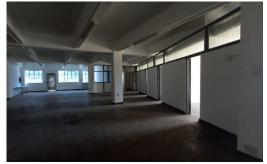

## 2 great spaces available in popular Congella

Two different size spaces available in popular Gale Street, Congella

- 1. Approximately 300m² semi open plan with separate interleading offices, would suit a training or security services type business. Available at R12 000 p.m (R40/m²)
- 2. Approximately 650m<sup>2</sup>. Rental is R29 250 p.m plus Vat and utilities