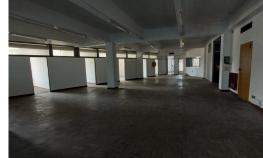

## 2 great spaces available in popular Congella

Two different size spaces available in popular Gale Street, Congella

- 1. Approximately 300m² semi open plan with separate interleading offices, would suit a training or security services type business. Available at R12 000 p.m (R40/m²)
- 2. Approximately 650m<sup>2</sup>. Rental is R29 250 p.m plus Vat and utilities