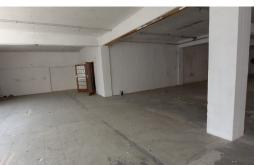

Floor Size
Zoning
Available From
Lease Period

650m<sup>2</sup> Industrial Negotiable 24 months **R29,250pm** R45 per m<sup>2</sup>

## 2 great spaces available in popular Congella

Two different size spaces available in popular Gale Street, Congella

- 1. Approximately 300m² semi open plan with separate interleading offices, would suit a training or security services type business. Available at R12 000 p.m (R40/m²)
- 2. Approximately 650m<sup>2</sup>. Rental is R29 250 p.m plus Vat and utilities