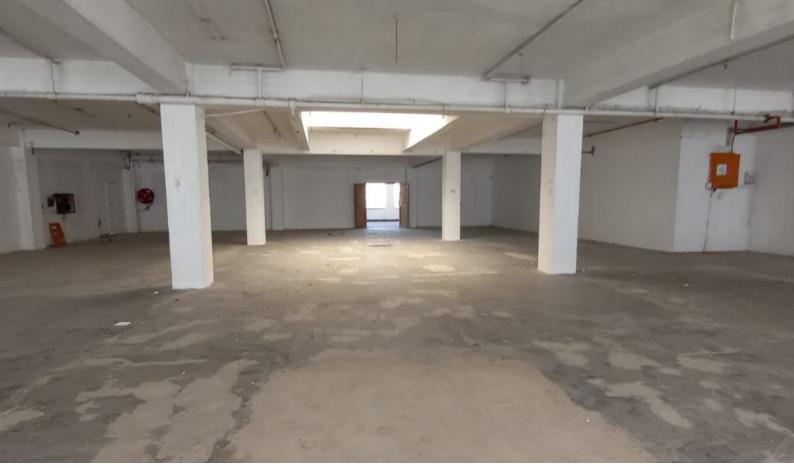

Floor Size
Zoning
Available From
Lease Period

650m<sup>2</sup> Industrial Negotiable 24 months **R29,250pm** R45 per m<sup>2</sup>

## 2 great spaces available in popular Congella

Two different size spaces available in popular Gale Street, Congella

- 1. Approximately 300m² semi open plan with separate interleading offices, would suit a training or security services type business. Available at R12 000 p.m (R40/m²)
- 2. Approximately 650m<sup>2</sup>. Rental is R29 250 p.m plus Vat and utilities