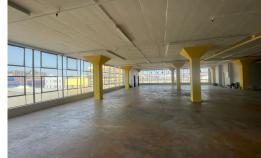

## Recently renovated warehouse space available to let in Congella

Situated in Congella, with easy access to all arterial routes and close to the port, this neat first and second floor unit is being revamped to an extremely high standard as evidenced by the photos, the first floor is nearly complete with all new paint and refurbished flooring, and the work is ongoing on the second floor. Both floors can be let together or separately. Both are roughly 1200sqm.