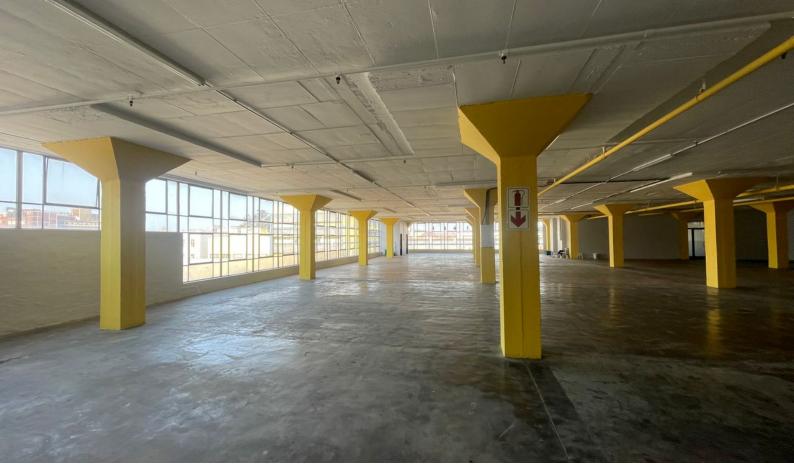

## Recently renovated warehouse space available to let in Congella

Situated in Congella, with easy access to all arterial routes and close to the port, this neat first and second floor unit is being revamped to an extremely high standard as evidenced by the photos, the first floor is nearly complete with all new paint and refurbished flooring, and the work is ongoing on the second floor. Both floors can be let together or separately. Both are roughly 1200sqm.