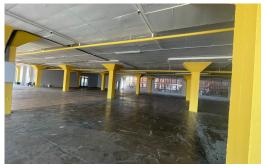

## Recently renovated warehouse space available to let in Congella

Situated in Congella, with easy access to all arterial routes and close to the port, this neat first and second floor unit is being revamped to an extremely high standard as evidenced by the photos, the first floor is nearly complete with all new paint and refurbished flooring, and the work is ongoing on the second floor. Both floors can be let together or separately. Both are roughly 1200sqm.