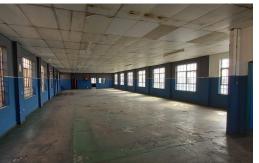

## 750m² workshop in popular Congella!

A practical workshop space with neat office space. Zone 1 back of port, ideal position.4 x off street parking bays.

Would suit a tyre type operation or small distribution company. Also maybe engineering, light fabrication or even manufacturing.

Approx 751m<sup>2</sup> workshop split over 2 levels, serviced by a goods lift.

Peter Kleynhans
Agent
074 071 0077
peter@maxprop.solutions

www.maxprop.co.za WEB REF: CL1737