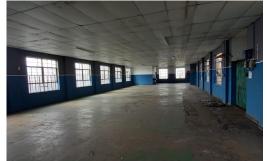

## 750m² workshop in popular Congella!

A practical workshop space with neat office space. Zone 1 back of port, ideal position.4 x off street parking bays.

Would suit a tyre type operation or small distribution company. Also maybe engineering, light fabrication or even manufacturing.

Approx 751m<sup>2</sup> workshop split over 2 levels, serviced by a goods lift.

Peter Kleynhans
Agent
074 071 0077
peter@maxprop.solutions

www.maxprop.co.za WEB REF: CL1737