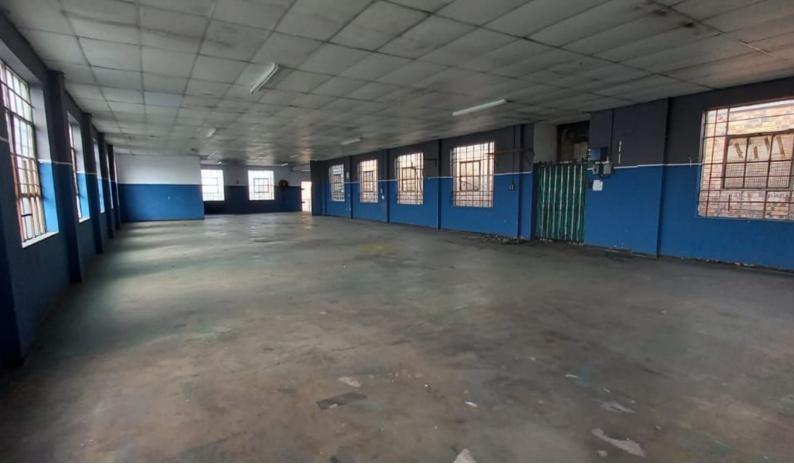

## 750m² workshop in popular Congella!

A practical workshop space with neat office space. Zone 1 back of port, ideal position.4 x off street parking bays.

Would suit a tyre type operation or small distribution company. Also maybe engineering, light fabrication or even manufacturing.

Approx 751m<sup>2</sup> workshop split over 2 levels, serviced by a goods lift.

Peter Kleynhans
Agent
074 071 0077
peter@maxprop.solutions

www.maxprop.co.za WEB REF: CL1737