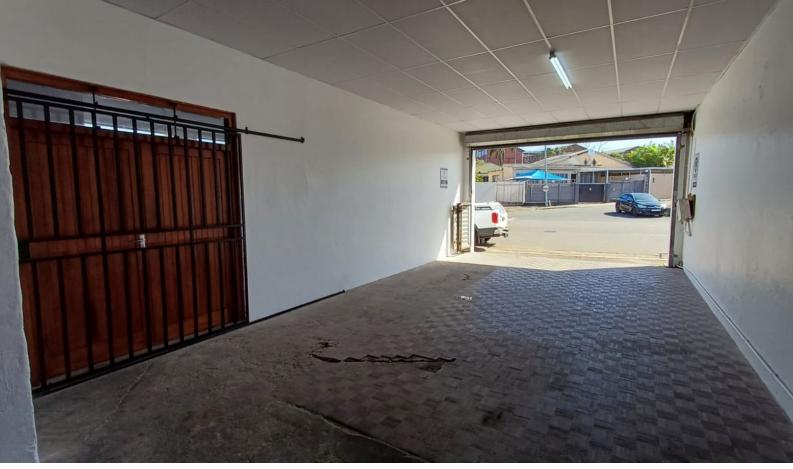

## Secure newly renovated workshop / storage space in Congella

This secure newly renovated space offers a practical solution to a few trades requiring small workshop or storage area.

Would ideally suit a printing setup or possibly small manufacturer of sorts that needs to be central. Pre paid electricity.