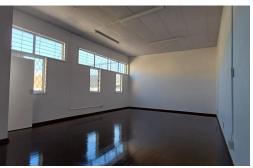

## Secure newly renovated workshop / storage space in Congella

This secure newly renovated space offers a practical solution to a few trades requiring small workshop or storage area.

Would ideally suit a printing setup or possibly small manufacturer of sorts that needs to be central. Pre paid electricity.