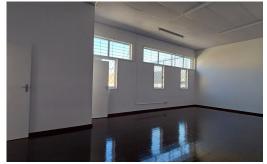

## Secure newly renovated workshop / storage space in Congella

This secure newly renovated space offers a practical solution to a few trades requiring small workshop or storage area.

Would ideally suit a printing setup or possibly small manufacturer of sorts that needs to be central. Pre paid electricity.