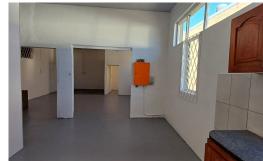

## Secure newly renovated workshop / storage space in Congella

This secure newly renovated space offers a practical solution to a few trades requiring small workshop or storage area.

Would ideally suit a printing setup or possibly small manufacturer of sorts that needs to be central. Pre paid electricity.