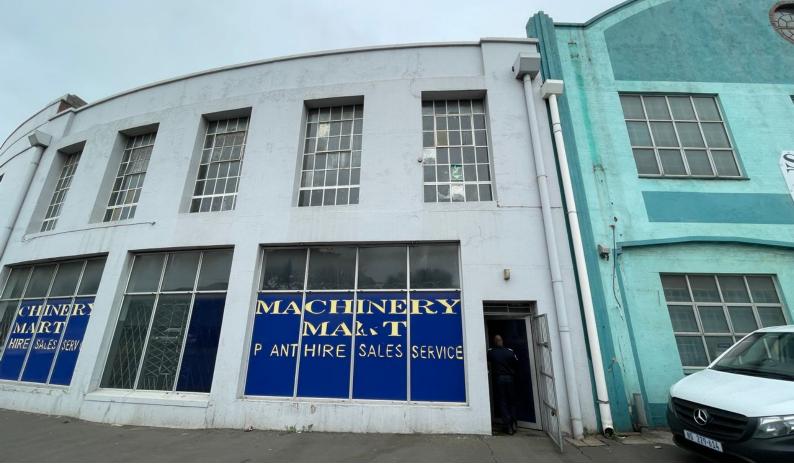

## Warehouse or wholesale retail space to let in Greyville

This property is centrally situated in Greyville on the corner of Moore and Sydney Road, with road frontage and great signage potential.

This large unit has 2 floors and numerous bathrooms, staff areas, offices etc. and a shop/reception area for direct wholesale to the public. Other features include 2 large roller shutter doors as well as a large goods lift.