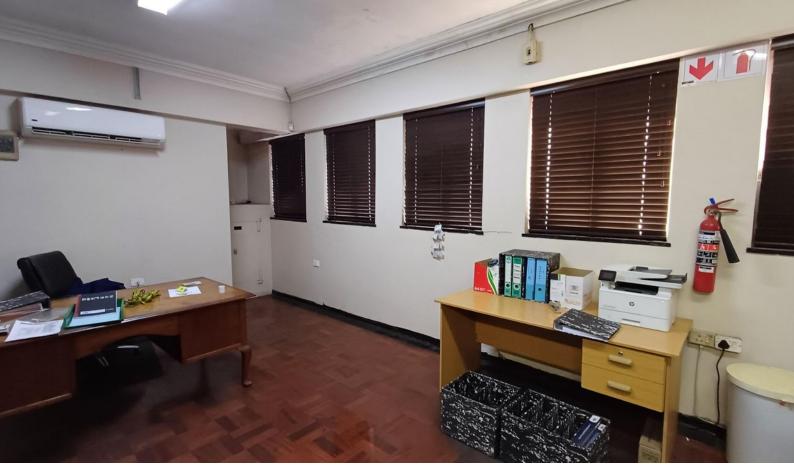

## 1,178m<sup>2</sup> Mini Factory To Let in Jacobs

The stand alone building located in the heart of Jacobs consists of an Industrial building with two levels.

Approx GLA 1150 sqm (all area spaces) There is a sprinkler system throughout the factory. Asking rental is R45 000 per month excluding VAT and utilities 125 amps - 3 Phase power