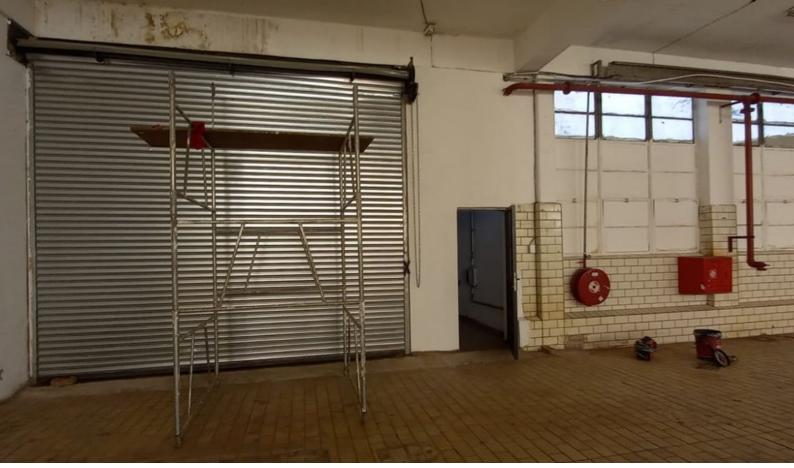

## 400m2 unit available in popular Jacobs

This 400m2 property in a secure industrial park is on the borderline of Jacobs and Clairwood, offering easy access to all major freeways and is close to all major amenities including Durban Port at less than 5km away. The property is fully secure and fenced with one access point, superlink access and is guarded 24 hours.

The 1st floor ramp access unit in popular Jacobs is fully secure with

Peter Kleynhans

074 071 0077 peter@maxprop.solutions