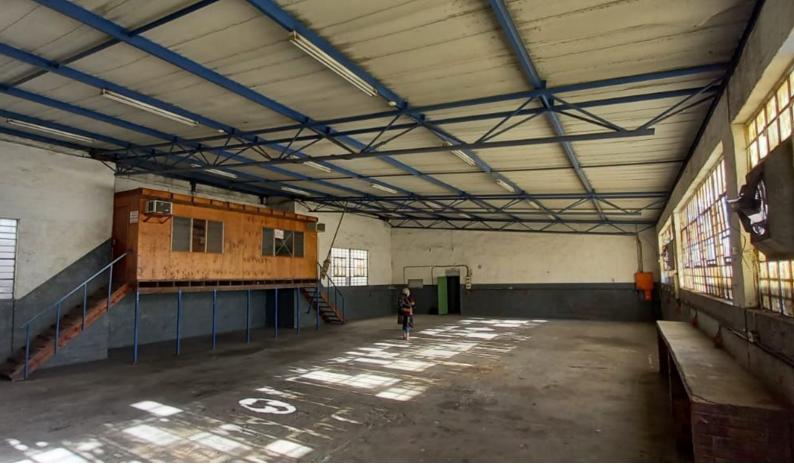

## 460m² Warehouse To Let in Jacobs

1st floor clearspan premises with good height and ramp access.

Could suit a storage and distribution type business or other operations such as engineering, light fabrication or manufacturing. Landlord will also consider panel beating and mechanical workshops.