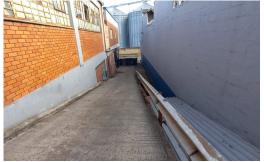

## 460m² Warehouse To Let in Jacobs

1st floor clearspan premises with good height and ramp access.

Could suit a storage and distribution type business or other operations such as engineering, light fabrication or manufacturing. Landlord will also consider panel beating and mechanical workshops.