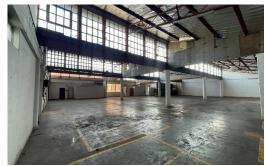

## Warehouse to let in Jacobs

This first floor unit in the heart of the logistics and warehousing hub of Jacobs is centrally located with easy access to the M4 and N2 highways as well as all other arterial routes, public transport links are excellent. Being a freestanding building rather than in an industrial complex, access is as easy as driving directly up a ramp from the street. It must however be noted that only rigid trucks (4 tonners or thereabout) will be able to gain direct access.