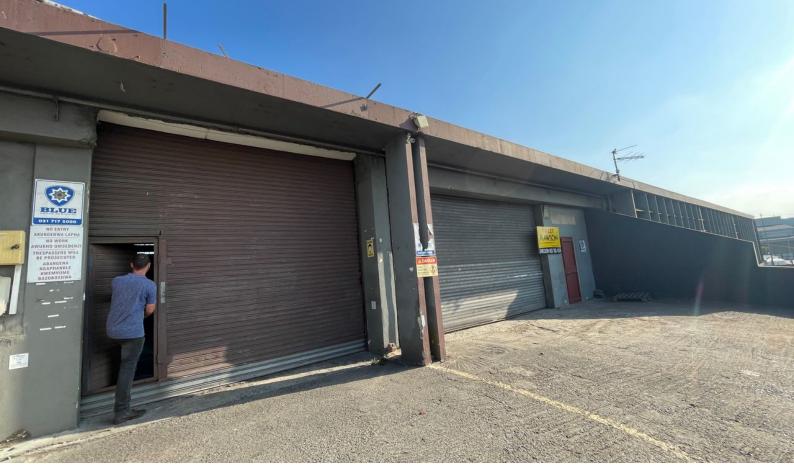

## Warehouse to let in Jacobs

This first floor unit in the heart of the logistics and warehousing hub of Jacobs is centrally located with easy access to the M4 and N2 highways as well as all other arterial routes, public transport links are excellent. Being a freestanding building rather than in an industrial complex, access is as easy as driving directly up a ramp from the street. It must however be noted that only rigid trucks (4 tonners or thereabout) will be able to gain direct access.