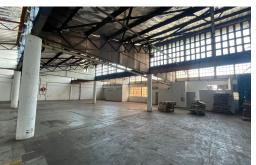

## Warehouse to let in Jacobs

This first floor unit in the heart of the logistics and warehousing hub of Jacobs is centrally located with easy access to the M4 and N2 highways as well as all other arterial routes, public transport links are excellent. Being a freestanding building rather than in an industrial complex, access is as easy as driving directly up a ramp from the street. It must however be noted that only rigid trucks (4 tonners or thereabout) will be able to gain direct access.