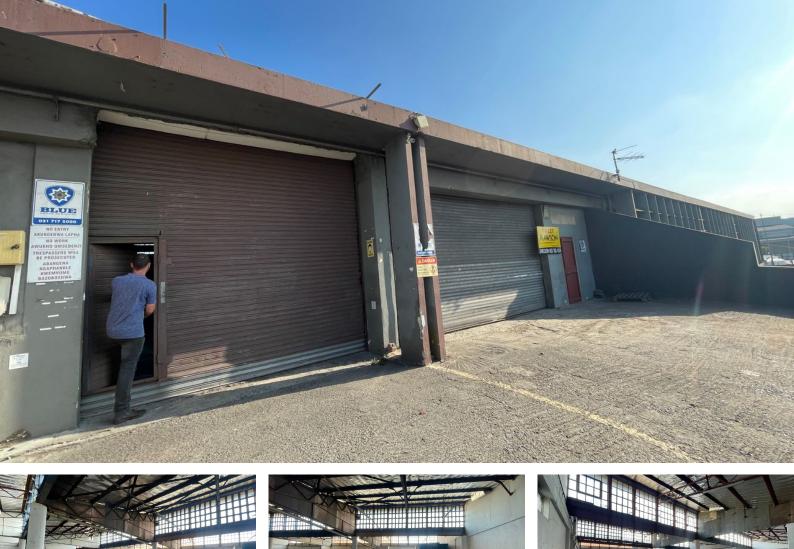

## Warehouse to let in Jacobs

This first floor unit in the heart of the logistics and warehousing hub of Jacobs is centrally located with easy access to the M4 and N2 highways as well as all other arterial routes, public transport links are excellent. Being a freestanding building rather than in an industrial complex, access is as easy as driving directly up a ramp from the street. It must however be noted that only rigid trucks (4 tonners or thereabout) will be able to gain direct access.