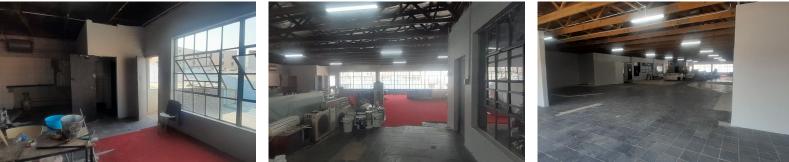

## Stamfordhill warehouse/factory space to let 1100m<sup>2</sup>

Located on a Stamfordhill road building, 1100m<sup>2</sup> spread over 2 floors and has direct drive in access for small trucks on each floor. 550m<sup>2</sup> per floor.

Clear span open space with 3 phase power. Ideal for manufacturing or storage. Entertainment, bars or churches will not be considered.

Paulo da Silva

Agent 082 793 8408 paulo@maxprop.solutions