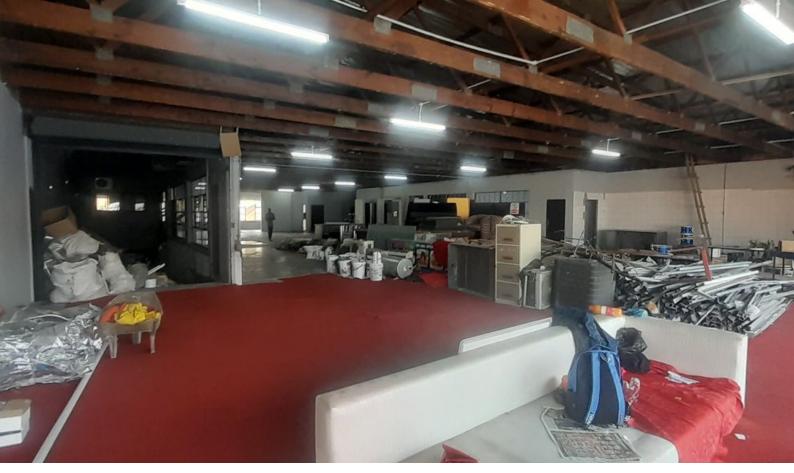

## Stamfordhill warehouse/factory space to let 1100m<sup>2</sup>

Located on a Stamfordhill road building, 1100m<sup>2</sup> spread over 2 floors and has direct drive in access for small trucks on each floor. 550m<sup>2</sup> per floor.

Clear span open space with 3 phase power. Ideal for manufacturing or storage. Entertainment, bars or churches will not be considered.

Paulo da Silva

Agent 082 793 8408 paulo@maxprop.solutions